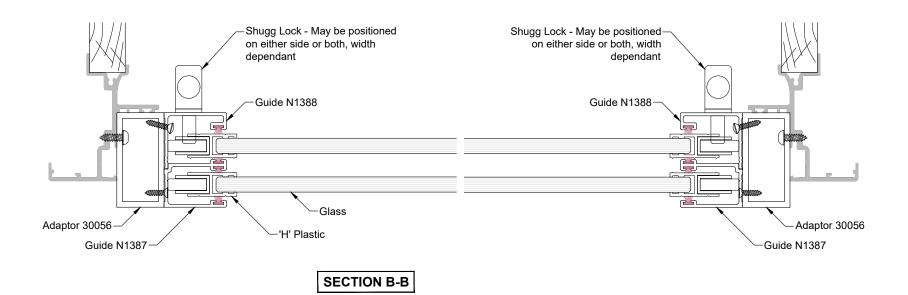

## Features:

Sashless panes of glass move within their own plane Provides high and low ventilation

Fits most aluminium frame profiles

Can be retrofitted to solve ventilation problems

Removable midseal closes off winter draughts Lock open position provides secure ventilation

## Specifications:

Frame height from 1500mm

Frame width from 1000mm

Annealed, laminated, toughened or Low E glass available as standard

Most powder coated and anodised aluminium finishes available as standard

| Frame Type | APL Metro Awning | Drawing name  | DH102-CA1   | Scale     | 1:2 |
|------------|------------------|---------------|-------------|-----------|-----|
| Section    | A:A & B:B        | Date drawn    | 14-09-21    | Revision  | 001 |
| Notes      | -                | Window style  | Double Hung |           |     |
| Notes      | -                | Window format | Commercial  |           |     |
| Notes      | _                | Glazing       | Single      | Thickness | 8mm |