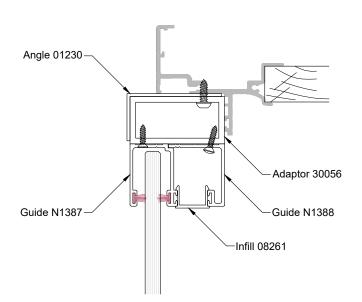

| Frame Type | APL Metro Awning | Drawing name  | DH102-CA1   | Scale     | 1:2 |
|------------|------------------|---------------|-------------|-----------|-----|
| Section    | A:A & B:B        | Date drawn    | 14-09-21    | Revision  | 001 |
| Notes      | -                | Window style  | Double Hung |           |     |
| Notes      | -                | Window format | Commercial  |           |     |
| Notes      | _                | Glazing       | Single      | Thickness | 8mm |