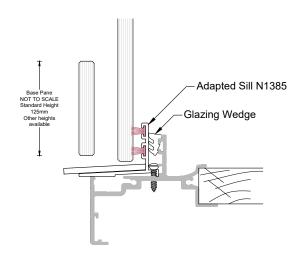

## Features:

Sashless panes of glass move within their own plane Provides high and low ventilation

Fits most aluminium frame profiles

Can be retrofitted to solve ventilation problems

Removable midseal closes off winter draughts Lock open position provides secure ventilation

Available with or without a Base Pane

## Specifications:

Frame height from 1500mm

Frame width from 1000mm

Annealed, laminated, toughened or Low E glass available as standard

Most powder coated and anodised aluminium finishes available as standard