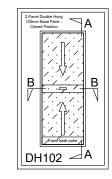

## Features:

Sashless panes of glass move within their own plane Provides high and low ventilation

Fits most aluminium frame profiles

Can be retrofitted to solve ventilation problems

Removable midseal closes off winter draughts Lock open position provides secure ventilation

Available with or without a Base Pane