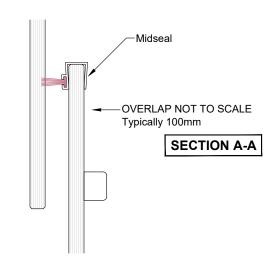

| Frame Type | APL Metro Awning | Drawing name  | DH102-CA1   | Scale     | 1:2 |
|------------|------------------|---------------|-------------|-----------|-----|
| Section    | A:A & B:B        | Date drawn    | 14-09-21    | Revision  | 001 |
| Notes      | -                | Window style  | Double Hung |           |     |
| Notes      | -                | Window format | Commercial  |           |     |
| Notes      | _                | Glazing       | Single      | Thickness | 8mm |