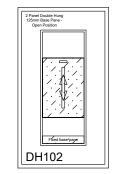

## Features:

Sashless panes of glass move within their own plane Provides high and low ventilation

Fits most aluminium frame profiles

Can be retrofitted to solve ventilation problems

Removable midseal closes off winter draughts Lock open position provides secure ventilation

Available with or without a Base Pane