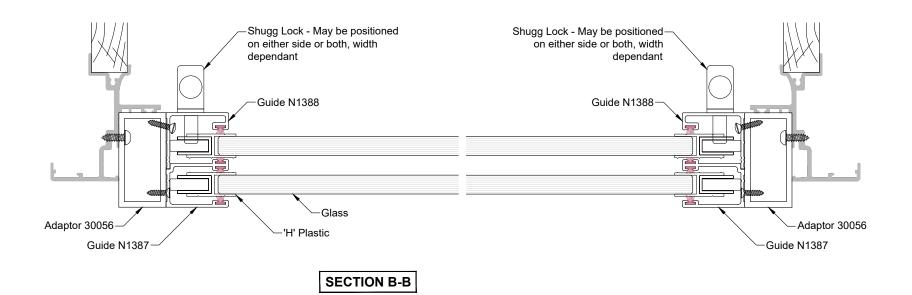

| Frame Type | APL Metro Awning | Drawing name  | DH102-CA2   | Scale     | 1:2  |
|------------|------------------|---------------|-------------|-----------|------|
| Section    | A:A & B:B        | Date drawn    | 14-09-21    | Revision  | 001  |
| Notes      | -                | Window style  | Double Hung |           |      |
| Notes      | -                | Window format | Commercial  |           |      |
| Notes      | -                | Glazing       | Single      | Thickness | 10mm |