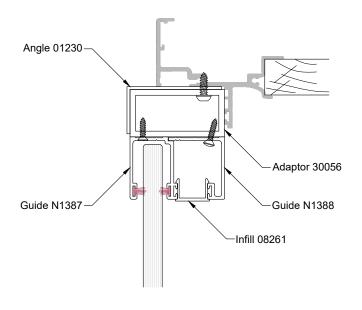

| Frame Type | APL Metro Awning | Drawing name  | DH102-CA2   | Scale     | 1:2  |
|------------|------------------|---------------|-------------|-----------|------|
| Section    | A:A & B:B        | Date drawn    | 14-09-21    | Revision  | 001  |
| Notes      | -                | Window style  | Double Hung |           |      |
| Notes      | -                | Window format | Commercial  |           |      |
| Notes      | -                | Glazing       | Single      | Thickness | 10mm |