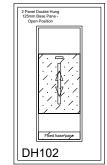

Lock open position provides secure ventilation

Available with or without a Base Pane