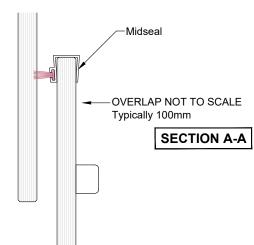

## Features:

Sashless panes of glass move within their own plane Provides high and low ventilation

Fits most aluminium frame profiles

Can be retrofitted to solve ventilation problems

Removable midseal closes off winter draughts

| Frame Type | APL Metro Awning | Drawing name  | DH102-CA2   | Scale     | 1:2  |
|------------|------------------|---------------|-------------|-----------|------|
| Section    | A:A & B:B        | Date drawn    | 14-09-21    | Revision  | 001  |
| Notes      | -                | Window style  | Double Hung |           |      |
| Notes      | -                | Window format | Commercial  |           |      |
| Notes      | -                | Glazing       | Single      | Thickness | 10mm |