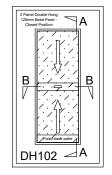

| Frame Type | APL Metro Awning | Drawing name  | DH102-CA2   | Scale     | 1:2  |
|------------|------------------|---------------|-------------|-----------|------|
| Section    | A:A & B:B        | Date drawn    | 14-09-21    | Revision  | 001  |
| Notes      | -                | Window style  | Double Hung |           |      |
| Notes      | -                | Window format | Commercial  |           |      |
| Notes      | -                | Glazing       | Single      | Thickness | 10mm |