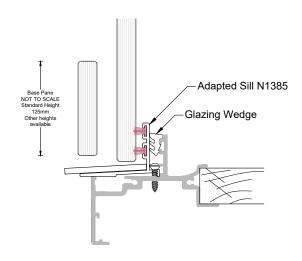

| Frame Type | APL Metro Awning | Drawing name  | DH102-CA2   | Scale     | 1:2  |
|------------|------------------|---------------|-------------|-----------|------|
| Section    | A:A & B:B        | Date drawn    | 14-09-21    | Revision  | 001  |
| Notes      | -                | Window style  | Double Hung |           |      |
| Notes      | -                | Window format | Commercial  |           |      |
| Notes      | -                | Glazing       | Single      | Thickness | 10mm |