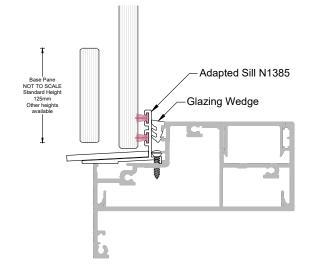

## Features:

Sashless panes of glass move within their own plane Provides high and low ventilation Fits most aluminium frame profiles Can be retrofitted to solve ventilation problems Removable midseal closes off winter draughts Lock open position provides secure ventilation Available with or without a Base Pane

## Specifications:

Frame height from 1500mm Frame width from 1000mm Annealed, laminated, toughened or Low E glass available as standard Most powder coated and anodised aluminium finishes available as standard