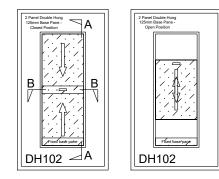

## Vertical sliding double hung window Commercial 2 pane

## Features:

Sashless panes of glass move within their own plane Provides high and low ventilation Fits most aluminium frame profiles Can be retrofitted to solve ventilation problems Removable midseal closes off winter draughts Lock open position provides secure ventilation Available with or without a Base Pane