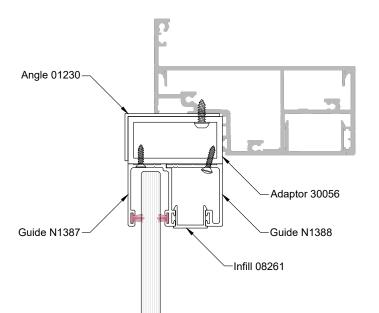

## Features:

Sashless panes of glass move within their own plane Provides high and low ventilation Fits most aluminium frame profiles Can be retrofitted to solve ventilation problems Removable midseal closes off winter draughts Lock open position provides secure ventilation Available with or without a Base Pane

## Specifications:

Frame height from 1500mm Frame width from 1000mm Annealed, laminated, toughened or Low E glass available as standard Most powder coated and anodised aluminium finishes available as standard