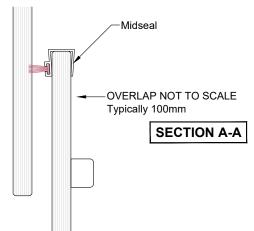

## Features:

Sashless panes of glass move within their own plane Provides high and low ventilation Fits most aluminium frame profiles Can be retrofitted to solve ventilation problems Removable midseal closes off winter draughts Lock open position provides secure ventilation Available with or without a Base Pane