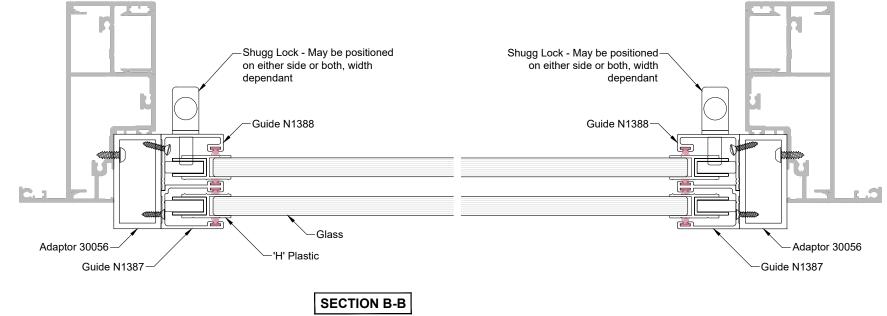

| SE | C | TIC | )N | В- | В |  |
|----|---|-----|----|----|---|--|
|    |   |     |    |    |   |  |

| Neotechnical Industries Ltd                                                                                  |  | Frame Type | APL 106 Architectural Casement | Drawing name  | DH102-CA4 Scale | 1:2                  |
|--------------------------------------------------------------------------------------------------------------|--|------------|--------------------------------|---------------|-----------------|----------------------|
| 9 McDonald St, Sandringham,<br>Auckland.<br>Phone: 09 815 0481<br>Email: info@shugg.co.nz<br>www.shugg.co.nz |  | Section    | A:A & B:B                      | Date drawn    | 14-09-21 Revis  | <sup>on</sup> 001    |
|                                                                                                              |  | Notes      | -                              | Window style  | Double Hung     |                      |
|                                                                                                              |  | Notes      | -                              | Window format | Commercial      |                      |
|                                                                                                              |  | Notes      | -                              | Glazing       | Single Thick    | <sup>ness</sup> 10mm |