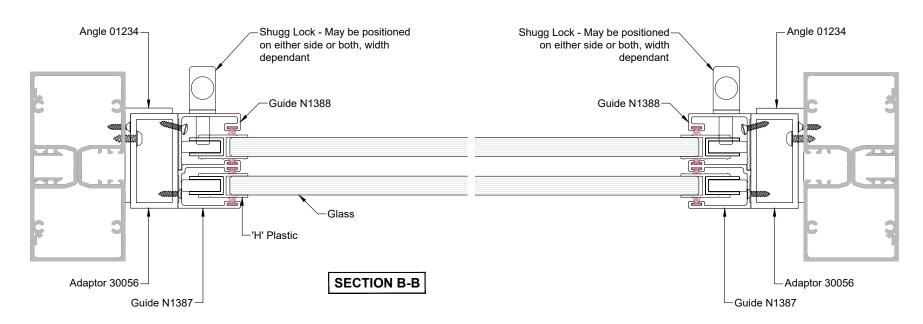

| Neotechnical Industries Ltd                                                                                  |  | Frame Type | APL 100mm Shop front | Drawing name  | DH102-CA6 8           | Scale     | 1:2  |
|--------------------------------------------------------------------------------------------------------------|--|------------|----------------------|---------------|-----------------------|-----------|------|
| 9 McDonald St, Sandringham,<br>Auckland.<br>Phone: 09 815 0481<br>Email: info@shugg.co.nz<br>www.shugg.co.nz |  | Section    | A:A & B:B            | Date drawn    | 14-09-21 <sup>F</sup> | Revision  | 001  |
|                                                                                                              |  | Notes      | -                    | Window style  | Double Hung           |           |      |
|                                                                                                              |  | Notes      | -                    | Window format | Commercial            |           |      |
|                                                                                                              |  | Notes      | -                    | Glazing       | Single <sup>1</sup>   | Thickness | 10mm |