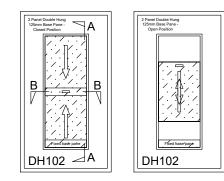

## Vertical sliding double hung window Commercial 2 pane

## Features:

Sashless panes of glass move within their own plane Provides high and low ventilation Fits most aluminium frame profiles Can be retrofitted to solve ventilation problems Removable midseal closes off winter draughts Lock open position provides secure ventilation Available with or without a Base Pane

| Neotechnical Industries Ltd                                                                                  |  | Frame Type | APL 100mm Shop front | Drawing name  | DH102-CA6 8           | Scale     | 1:2  |
|--------------------------------------------------------------------------------------------------------------|--|------------|----------------------|---------------|-----------------------|-----------|------|
| 9 McDonald St, Sandringham,<br>Auckland.<br>Phone: 09 815 0481<br>Email: info@shugg.co.nz<br>www.shugg.co.nz |  | Section    | A:A & B:B            | Date drawn    | 14-09-21 <sup>F</sup> | Revision  | 001  |
|                                                                                                              |  | Notes      | -                    | Window style  | Double Hung           |           |      |
|                                                                                                              |  | Notes      | -                    | Window format | Commercial            |           |      |
|                                                                                                              |  | Notes      | -                    | Glazing       | Single <sup>1</sup>   | Thickness | 10mm |