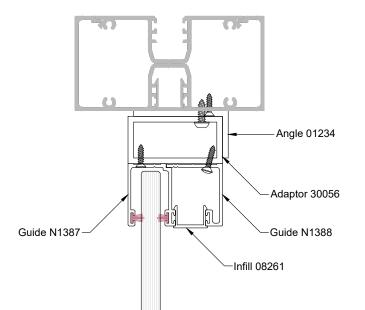

| Neotechnical Industries Ltd                                                                                  |  | Frame Type | APL 100mm Shop front | Drawing name  | DH102-CA6 8           | Scale     | 1:2  |
|--------------------------------------------------------------------------------------------------------------|--|------------|----------------------|---------------|-----------------------|-----------|------|
| 9 McDonald St, Sandringham,<br>Auckland.<br>Phone: 09 815 0481<br>Email: info@shugg.co.nz<br>www.shugg.co.nz |  | Section    | A:A & B:B            | Date drawn    | 14-09-21 <sup>F</sup> | Revision  | 001  |
|                                                                                                              |  | Notes      | -                    | Window style  | Double Hung           |           |      |
|                                                                                                              |  | Notes      | -                    | Window format | Commercial            |           |      |
|                                                                                                              |  | Notes      | -                    | Glazing       | Single <sup>1</sup>   | Thickness | 10mm |