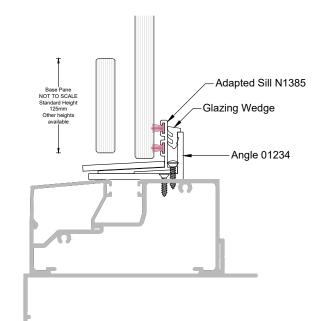

| Neotechnical Industries Ltd                                                                                  |  | Frame Type | APL 100mm Shop front | Drawing name  | DH102-CA6 8           | Scale     | 1:2  |
|--------------------------------------------------------------------------------------------------------------|--|------------|----------------------|---------------|-----------------------|-----------|------|
| 9 McDonald St, Sandringham,<br>Auckland.<br>Phone: 09 815 0481<br>Email: info@shugg.co.nz<br>www.shugg.co.nz |  | Section    | A:A & B:B            | Date drawn    | 14-09-21 <sup>F</sup> | Revision  | 001  |
|                                                                                                              |  | Notes      | -                    | Window style  | Double Hung           |           |      |
|                                                                                                              |  | Notes      | -                    | Window format | Commercial            |           |      |
|                                                                                                              |  | Notes      | -                    | Glazing       | Single <sup>1</sup>   | Thickness | 10mm |