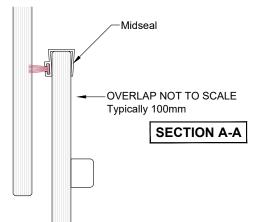

| Neotechnical Industries Ltd                                                                                  |  | Frame Type | APL 100mm Shop front | Drawing name  | DH102-CA6 8           | Scale     | 1:2  |
|--------------------------------------------------------------------------------------------------------------|--|------------|----------------------|---------------|-----------------------|-----------|------|
| 9 McDonald St, Sandringham,<br>Auckland.<br>Phone: 09 815 0481<br>Email: info@shugg.co.nz<br>www.shugg.co.nz |  | Section    | A:A & B:B            | Date drawn    | 14-09-21 <sup>F</sup> | Revision  | 001  |
|                                                                                                              |  | Notes      | -                    | Window style  | Double Hung           |           |      |
|                                                                                                              |  | Notes      | -                    | Window format | Commercial            |           |      |
|                                                                                                              |  | Notes      | -                    | Glazing       | Single <sup>1</sup>   | Thickness | 10mm |