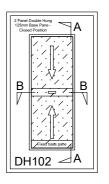

## Vertical sliding double hung window Residential 2 pane

Removable midseal closes off winter draughts

Acrylic lifting handle may be positioned at the bottom or top of the bottom sliding pane (shown at top)

Lock open position provides secure ventilation Available with or without a Base Pane