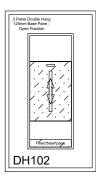

## Vertical sliding double hung window Residential 2 pane

Removable midseal closes off winter draughts

Acrylic lifting handle may be positioned at the bottom or top of the bottom sliding pane (shown at top)

Lock open position provides secure ventilation Available with or without a Base Pane