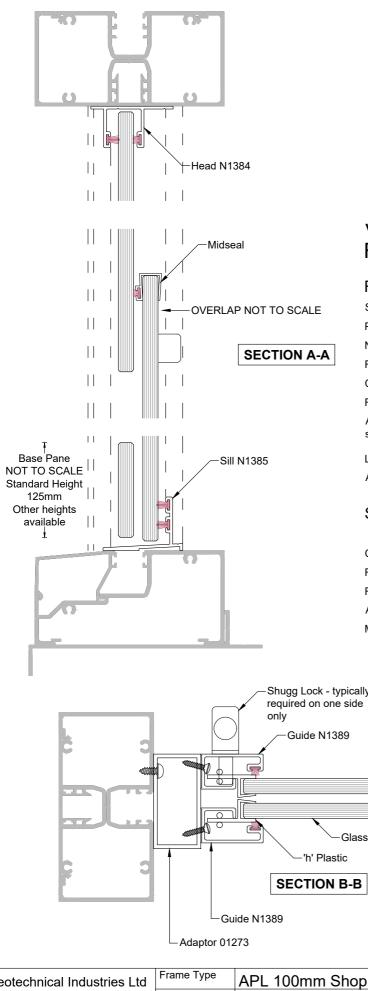

Removable midseal closes off winter draughts

Acrylic lifting handle may be positioned at the bottom or top of the bottom sliding pane (shown at top)

Lock open position provides secure ventilation Available with or without a Base Pane

 Shugg Lock - typically
 Shugg Lock - typically

 Guide N1389
 Guide N1389

 Guide N1389
 Guide N1389

| Neotechnical Industries Ltd                                                                                  | Frame Type | APL 100mm Shop front | Drawing name  | DH102_RA10 Scale  | 1:2 |
|--------------------------------------------------------------------------------------------------------------|------------|----------------------|---------------|-------------------|-----|
| 9 McDonald St, Sandringham,<br>Auckland.<br>Phone: 09 815 0481<br>Email: info@shugg.co.nz<br>www.shugg.co.nz | Section    | A:A & B:B            | Date drawn    | 11-08-21 Revision | 001 |
|                                                                                                              | Notes      | -                    | Window style  | Double Hung       |     |
|                                                                                                              | Notes      | -                    | Window format | Residential       |     |
|                                                                                                              | Notes      | -                    | Glazing       | Single Thickness  | 8mm |