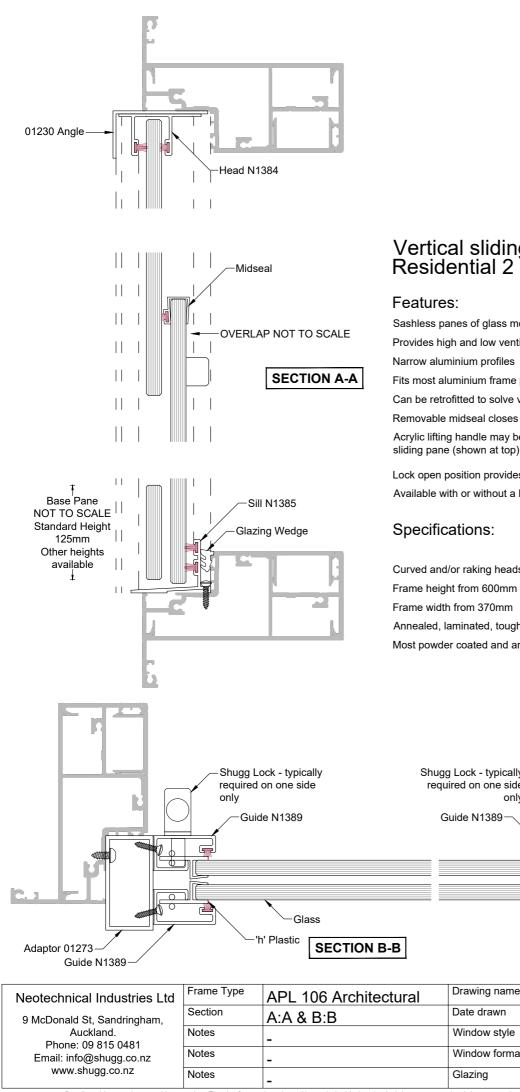

## Vertical sliding double hung window Residential 2 pane

Sashless panes of glass move within their own plane

Provides high and low ventilation

Fits most aluminium frame profiles

Can be retrofitted to solve ventilation problems

Removable midseal closes off winter draughts

Acrylic lifting handle may be positioned at the bottom or top of the bottom

Lock open position provides secure ventilation Available with or without a Base Pane

Curved and/or raking heads available

Annealed, laminated, toughened or Low E glass available as standard Most powder coated and anodised aluminium finishes available as standard

Details subject to change without notice. Exterior frames by others, Neotechnical Industries Ltd does not own the rights to exterior frames shown and are indicative only. All other details © Neotechnical Industries Ltd, not to be reproduced, altered or distributed in any form without permission.