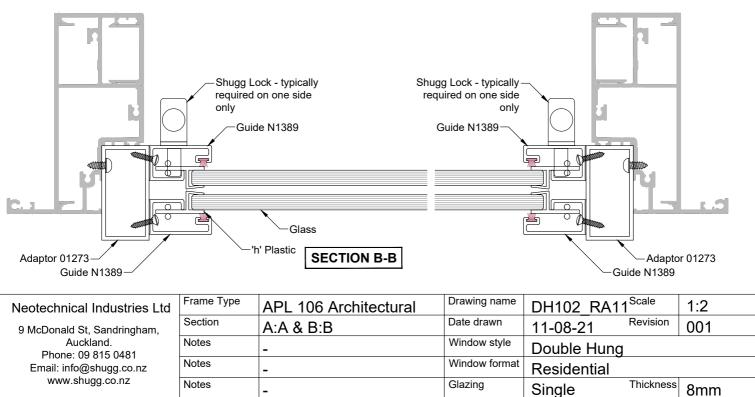

## Vertical sliding double hung window Residential 2 pane

Sashless panes of glass move within their own plane

Provides high and low ventilation

Fits most aluminium frame profiles

Can be retrofitted to solve ventilation problems

Removable midseal closes off winter draughts

Acrylic lifting handle may be positioned at the bottom or top of the bottom

Lock open position provides secure ventilation Available with or without a Base Pane