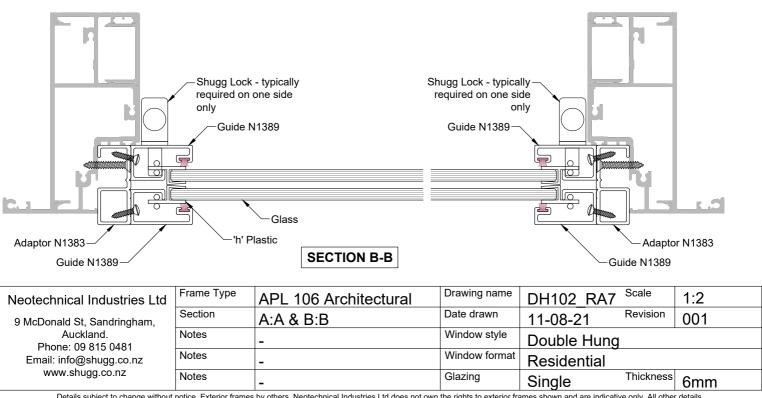

Removable midseal closes off winter draughts

Acrylic lifting handle may be positioned at the bottom or top of the bottom sliding pane (shown at top)

Lock open position provides secure ventilation Available with or without a Base Pane

## Specifications:

Curved and/or raking heads available

Frame height from 600mm

Frame width from 370mm

Annealed, laminated, toughened or Low E glass available as standard Most powder coated and anodised aluminium finishes available as standard