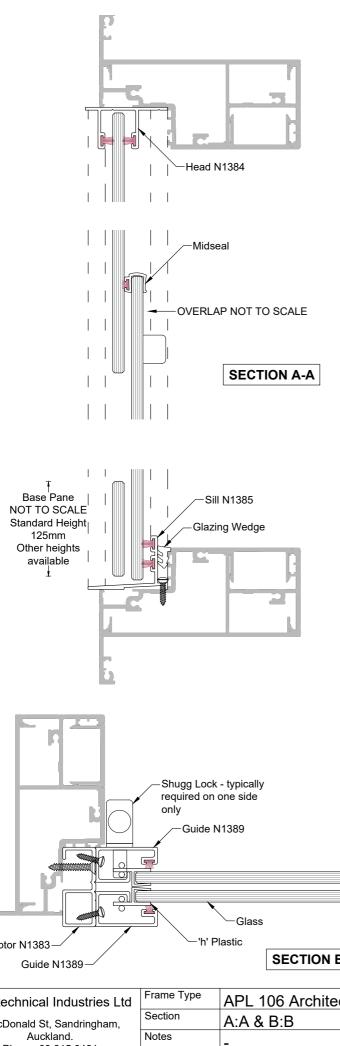

Removable midseal closes off winter draughts

Acrylic lifting handle may be positioned at the bottom or top of the bottom sliding pane (shown at top)

Lock open position provides secure ventilation Available with or without a Base Pane

## Specifications:

Curved and/or raking heads available

Frame height from 600mm

Frame width from 370mm

Annealed, laminated, toughened or Low E glass available as standard Most powder coated and anodised aluminium finishes available as standard