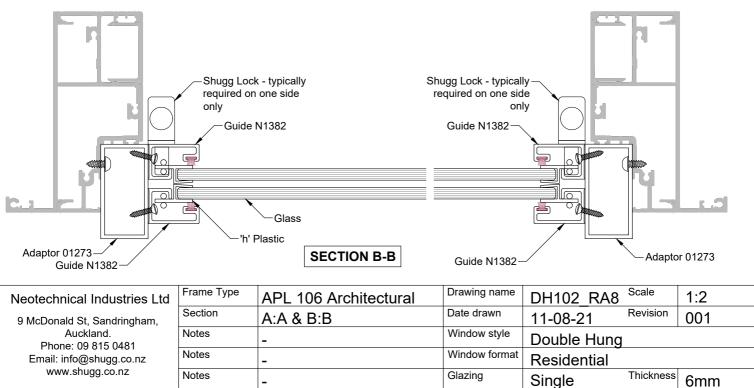

## Vertical sliding double hung window Residential 2 pane

E

Sashless panes of glass move within their own plane

Fits most aluminium frame profiles

Can be retrofitted to solve ventilation problems

Removable midseal closes off winter draughts

Acrylic lifting handle may be positioned at the bottom or top of the bottom

Lock open position provides secure ventilation Available with or without a Base Pane

Curved and/or raking heads available

Annealed, laminated, toughened or Low E glass available as standard Most powder coated and anodised aluminium finishes available as standard



Details subject to change without notice. Exterior frames by others, Neotechnical Industries Ltd does not own the rights to exterior frames shown and are indicative only. All other details © Neotechnical Industries Ltd, not to be reproduced, altered or distributed in any form without permission.