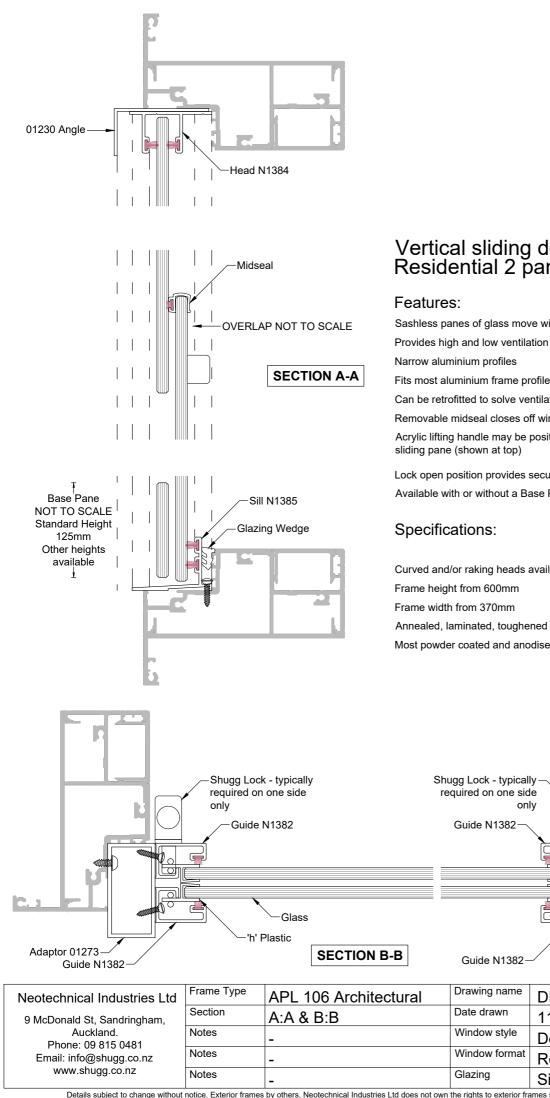

## Vertical sliding double hung window Residential 2 pane

E

Sashless panes of glass move within their own plane

Fits most aluminium frame profiles

Can be retrofitted to solve ventilation problems

Removable midseal closes off winter draughts

Acrylic lifting handle may be positioned at the bottom or top of the bottom

Lock open position provides secure ventilation Available with or without a Base Pane

Curved and/or raking heads available

Annealed, laminated, toughened or Low E glass available as standard Most powder coated and anodised aluminium finishes available as standard