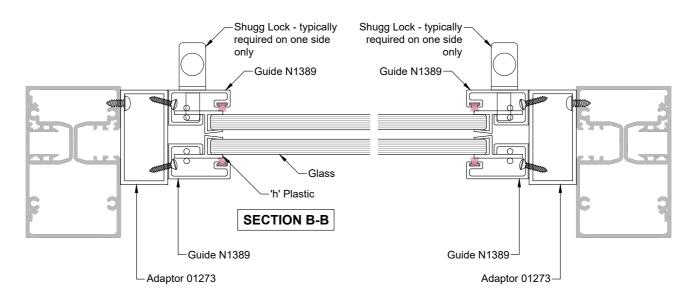

Removable midseal closes off winter draughts

Acrylic lifting handle may be positioned at the bottom or top of the bottom sliding pane (shown at top)

Lock open position provides secure ventilation

Available with or without a Base Pane

## Neotechnical Industries Ltd 9 McDonald St, Sandringham,

Other heights

avaiļable

Auckland.
Phone: 09 815 0481
Email: info@shugg.co.nz
www.shugg.co.nz

| Frame Type | APL 80mm Shop front | Drawing name  | DH102 RA9 Scale   | 1:2 |
|------------|---------------------|---------------|-------------------|-----|
| Section    | A:A & B:B           | Date drawn    | 11-08-21 Revision | 001 |
| Notes      | -                   | Window style  | Double Hung       |     |
| Notes      | -                   | Window format | Residential       |     |
| Notes      | -                   | Glazing       | Single Thickness  | 8mm |