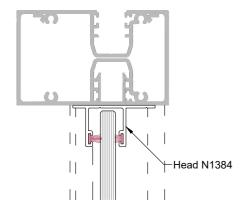

Removable midseal closes off winter draughts

Acrylic lifting handle may be positioned at the bottom or top of the bottom sliding pane (shown at top)

Lock open position provides secure ventilation

Available with or without a Base Pane