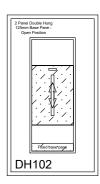

## Features:

Sashless panes of glass move within their own plane

Provides high and low ventilation

Narrow aluminium profiles

Fits most aluminium frame profiles

Can be retrofitted to solve ventilation problems

Removable midseal closes off winter draughts

Acrylic lifting handle may be positioned at the bottom or top of the bottom sliding pane (shown at top)

Lock open position provides secure ventilation

Available with or without a Base Pane