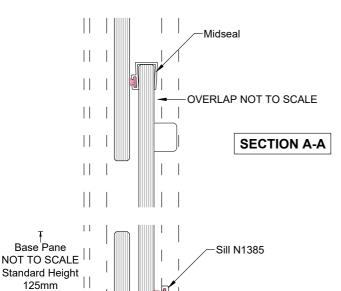

Removable midseal closes off winter draughts

Acrylic lifting handle may be positioned at the bottom or top of the bottom sliding pane (shown at top)

Lock open position provides secure ventilation

Available with or without a Base Pane

## Specifications:

Curved and/or raking heads available

Frame height from 600mm

Frame width from 370mm

Annealed, laminated, toughened or Low E glass available as standard

Most powder coated and anodised aluminium finishes available as standard