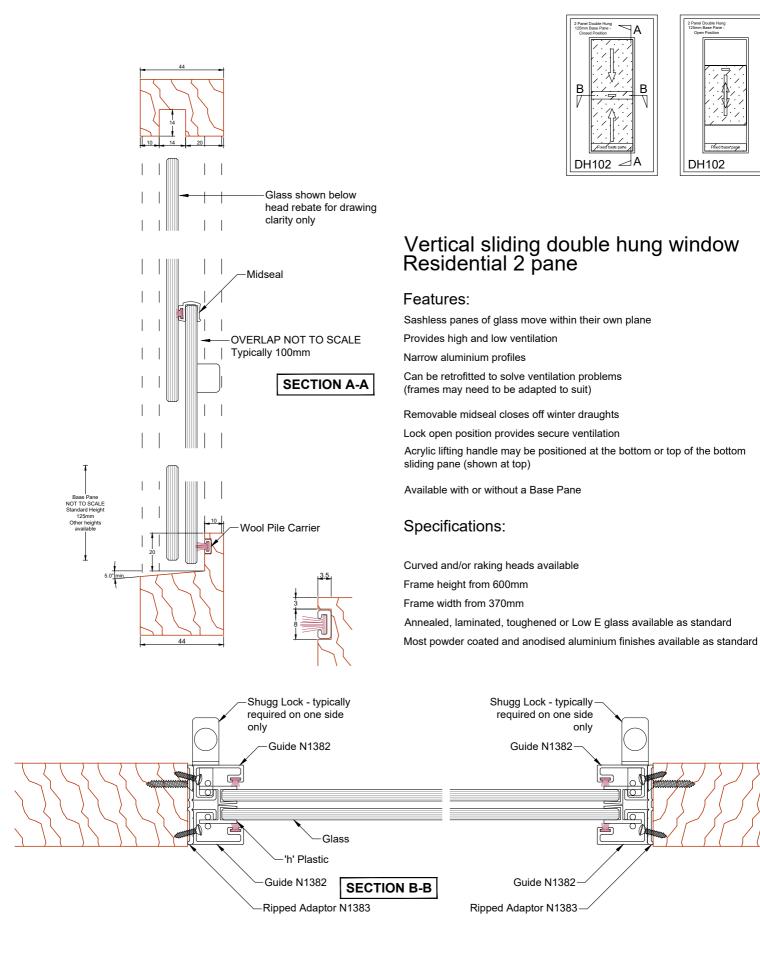

| Neotechnical Industries Ltd                                                               | Frame Type | Timber hinged door | Drawing name  | DH102 RT7 <sup>Scale</sup> 1:2   |
|-------------------------------------------------------------------------------------------|------------|--------------------|---------------|----------------------------------|
| 9 McDonald St, Sandringham,<br>Auckland.<br>Phone: 09 815 0481<br>Email: info@shugg.co.nz | Section    | A:A & B:B          | Date drawn    | 11-08-21 <sup>Revision</sup> 001 |
|                                                                                           | Notes      | -                  | Window style  | Double Hung                      |
|                                                                                           | Notes      | -                  | Window format | Residential                      |
| www.shugg.co.nz                                                                           | Notes      | -                  | Glazing       | Single Thickness 6mm             |