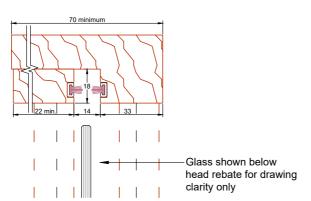

Removable midseal closes off winter draughts

Lock open position provides secure ventilation

Acrylic lifting handle may be positioned at the bottom or top of the bottom sliding pane (shown at top)  $\,$ 