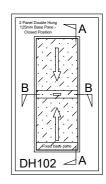

Removable midseal closes off winter draughts

Lock open position provides secure ventilation

Acrylic lifting handle may be positioned at the bottom or top of the bottom sliding pane (shown at top)  $\,$ 

Available with or without a Base Pane