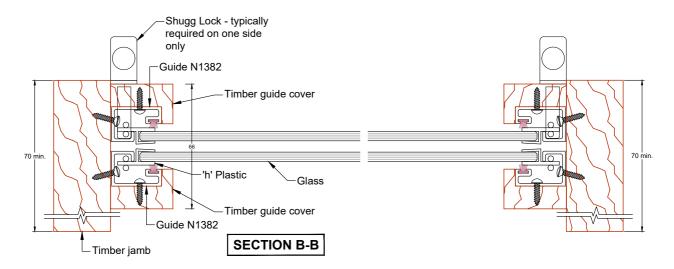

## Features:

Sashless panes of glass move within their own plane

Provides high and low ventilation

Narrow aluminium profiles hidden inside timber covers

Can be retrofitted to solve ventilation problems (frames may need to be adapted to suit)

Removable midseal closes off winter draughts

Lock open position provides secure ventilation

Acrylic lifting handle may be positioned at the bottom or top of the bottom sliding pane (shown at top)  $\,$ 

Neotechnical Industries Ltd 9 McDonald St, Sandringham, Auckland. Phone: 09 815 0481 Email: info@shugg.co.nz www.shugg.co.nz

| Timber for Shugg | Drawing name        | DH102 TFC2 Scale                    | 1:2                                                                                |
|------------------|---------------------|-------------------------------------|------------------------------------------------------------------------------------|
| A:A & B:B        | Date drawn          | 11-08-21 Revision                   | 001                                                                                |
| -                | Window style        | Double Hung                         |                                                                                    |
| -                | Window format       | Residential                         |                                                                                    |
| -                | Glazing             | Single Thickness                    | 5mm                                                                                |
|                  | A:A & B:B<br>-<br>- | A:A & B:B  - Window style - Glazing | A:A & B:B  Date drawn  11-08-21  Revision  Double Hung  Window format  Residential |