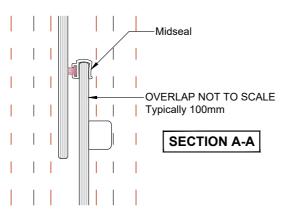

Removable midseal closes off winter draughts

Lock open position provides secure ventilation

Acrylic lifting handle may be positioned at the bottom or top of the bottom sliding pane (shown at top)  $\,$ 