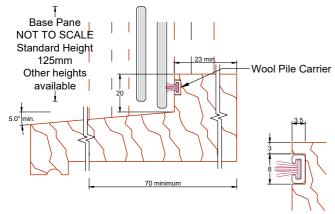

Available with or without a Base Pane

## Specifications:

Curved and/or raking heads available

Frame height from 600mm

Frame width from 370mm

Annealed, laminated, toughened or Low E glass available as standard

Most powder coated and anodised aluminium finishes available as standard