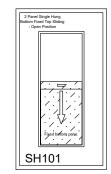

## Vertical sliding single hung window Commercial 2 pane bottom fixed

## Features:

Sashless pane of glass moves within it's own plane

Bottom fixed, top sliding pane

Bottom pane fixed to prevent egress to outside areas

Fits most aluminium frame profiles

Can be used as a barrier (conditions apply)

Can be retrofitted

Removable midseal closes off winter draughts

Lock open position provides secure ventilation

Opening wand available when lift may be out of reach