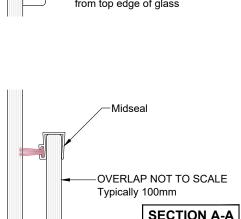

Can be retrofitted

Removable midseal closes off winter draughts

Lock open position provides secure ventilation

Opening wand available when lift may be out of reach