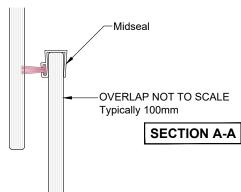

Can be retrofitted

Removable midseal closes off winter draughts

Lock open position provides secure ventilation

Opening wand available when lift may be out of reach