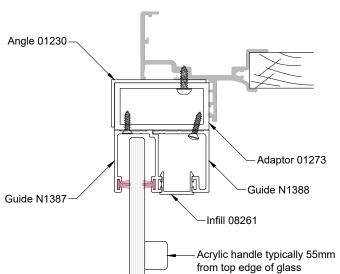

## Features:

Sashless pane of glass moves within it's own plane

Bottom fixed, top sliding pane

Bottom pane fixed to prevent egress to outside areas

Fits most aluminium frame profiles

Can be used as a barrier (conditions apply)

Can be retrofitted

Removable midseal closes off winter draughts

Lock open position provides secure ventilation

Opening wand available when lift may be out of reach

## Specifications:

Frame height from 1500mm

Frame width from 1150mm

Laminated, toughened or Low E glass available as standard

Most powder coated and anodised aluminium finishes available as standard

| Neotechnical Industries Ltd |  |  |  |  |  |
|-----------------------------|--|--|--|--|--|
| 9 McDonald St, Sandringham, |  |  |  |  |  |
| Auckland.                   |  |  |  |  |  |
| Phone: 09 815 0481          |  |  |  |  |  |
| Email: info@shugg.co.nz     |  |  |  |  |  |
| www.shugg.co.nz             |  |  |  |  |  |