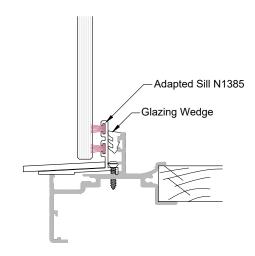

| Frame Type | APL Metro Awning | Drawing name  | SH101-CA1   | Scale     | 1:2 |  |
|------------|------------------|---------------|-------------|-----------|-----|--|
| Section    | A:A & B:B        | Date drawn    | 14-09-21    | Revision  | 001 |  |
| Notes      | -                | Window style  | Single Hung |           |     |  |
| Notes      | -                | Window format | Commercial  |           |     |  |
| Notes      | _                | Glazing       | Single      | Thickness | 8mm |  |