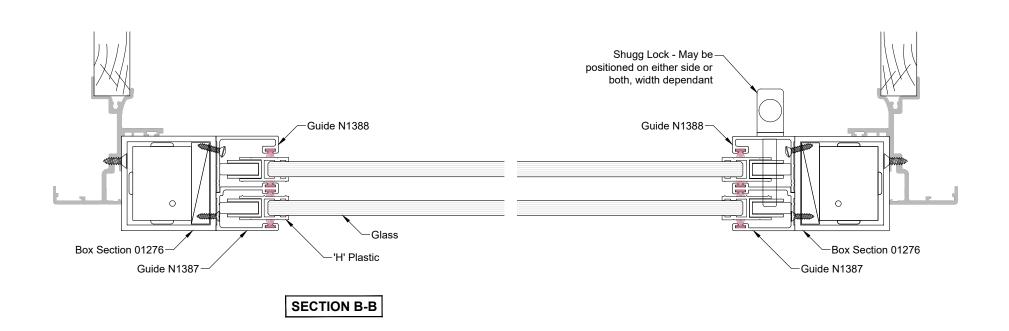

| Frame Type | APL Metro Awning | Drawing name  | SH101-CA1   | Scale     | 1:2 |  |
|------------|------------------|---------------|-------------|-----------|-----|--|
| Section    | A:A & B:B        | Date drawn    | 14-09-21    | Revision  | 001 |  |
| Notes      | -                | Window style  | Single Hung |           |     |  |
| Notes      | -                | Window format | Commercial  |           |     |  |
| Notes      | _                | Glazing       | Single      | Thickness | 8mm |  |