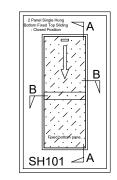

## Vertical sliding single hung window Commercial 2 pane bottom fixed

| Frame Type | APL Metro Awning | Drawing name  | SH101-CA1   | Scale     | 1:2 |  |
|------------|------------------|---------------|-------------|-----------|-----|--|
| Section    | A:A & B:B        | Date drawn    | 14-09-21    | Revision  | 001 |  |
| Notes      | -                | Window style  | Single Hung |           |     |  |
| Notes      | -                | Window format | Commercial  |           |     |  |
| Notes      | _                | Glazing       | Single      | Thickness | 8mm |  |