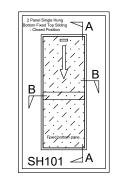

## Vertical sliding single hung window Commercial 2 pane bottom fixed

| Frame Type | APL Metro Awning | Drawing name  | SH101-CA2   | Scale     | 1:2  |
|------------|------------------|---------------|-------------|-----------|------|
| Section    | A:A & B:B        | Date drawn    | 14-09-21    | Revision  | 001  |
| Notes      | -                | Window style  | Single Hung |           |      |
| Notes      | -                | Window format | Commercial  |           |      |
| Notes      | _                | Glazing       | Single      | Thickness | 10mm |