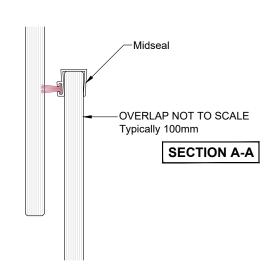

Can be retrofitted

Removable midseal closes off winter draughts

Lock open position provides secure ventilation

Opening wand available when lift may be out of reach