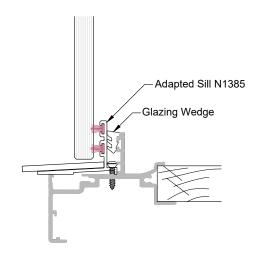

## Specifications:

Frame height from 1500mm

Frame width from 1150mm

Laminated, toughened or Low E glass available as standard

Most powder coated and anodised aluminium finishes available as standard

| Neotechnical Industries Ltd |  |  |  |  |  |  |
|-----------------------------|--|--|--|--|--|--|
| 9 McDonald St, Sandringham, |  |  |  |  |  |  |
| Auckland.                   |  |  |  |  |  |  |
| Phone: 09 815 0481          |  |  |  |  |  |  |
| Email: info@shugg.co.nz     |  |  |  |  |  |  |
| www.shugg.co.nz             |  |  |  |  |  |  |