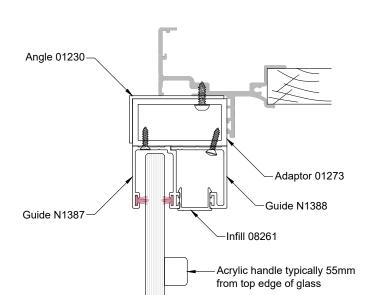

Can be retrofitted

Removable midseal closes off winter draughts

Lock open position provides secure ventilation

Opening wand available when lift may be out of reach