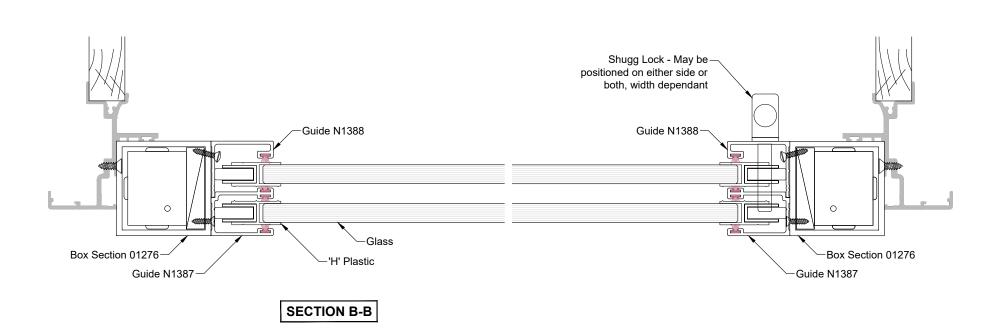

| Frame Type | APL Metro Awning | Drawing name  | SH101-CA2   | Scale     | 1:2  |
|------------|------------------|---------------|-------------|-----------|------|
| Section    | A:A & B:B        | Date drawn    | 14-09-21    | Revision  | 001  |
| Notes      | -                | Window style  | Single Hung |           |      |
| Notes      | -                | Window format | Commercial  |           |      |
| Notes      | _                | Glazing       | Single      | Thickness | 10mm |