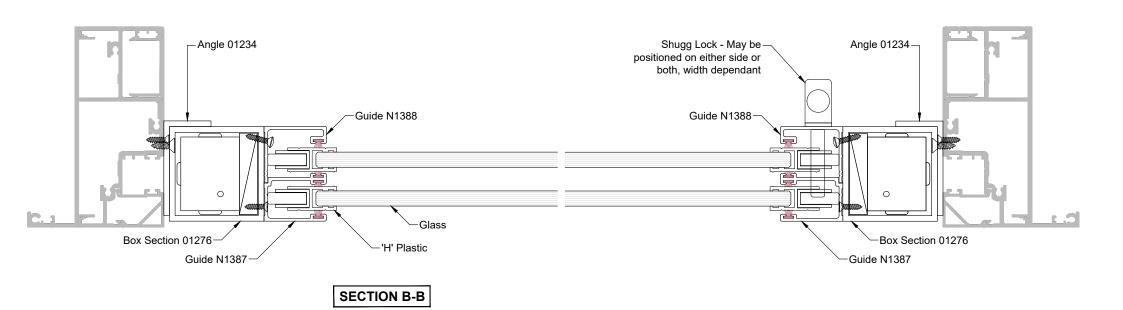

| Frame Type | APL 80mm Shop front | Drawing name  | SH101-CA5   | Scale     | 1:2 |
|------------|---------------------|---------------|-------------|-----------|-----|
| Section    | A:A & B:B           | Date drawn    | 14-09-21    | Revision  | 001 |
| Notes      | -                   | Window style  | Single Hung |           |     |
| Notes      | -                   | Window format | Commercial  |           |     |
| Notes      | _                   | Glazing       | Single      | Thickness | 8mm |