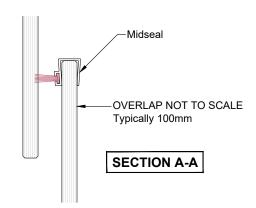

Can be retrofitted

Removable midseal closes off winter draughts

Lock open position provides secure ventilation

Opening wand available when lift may be out of reach