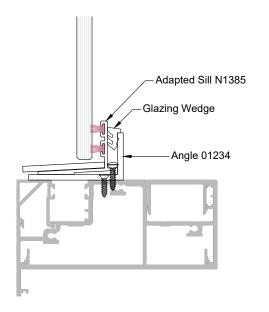

## Features:

Sashless pane of glass moves within it's own plane

Bottom fixed, top sliding pane

Bottom pane fixed to prevent egress to outside areas

Fits most aluminium frame profiles

Can be used as a barrier (conditions apply)

## Specifications:

Frame height from 1500mm

Frame width from 1150mm

Laminated, toughened or Low E glass available as standard

Most powder coated and anodised aluminium finishes available as standard

| Neotechnical Industries Ltd |  |  |  |  |  |
|-----------------------------|--|--|--|--|--|
| 9 McDonald St, Sandringham, |  |  |  |  |  |
| Auckland.                   |  |  |  |  |  |
| Phone: 09 815 0481          |  |  |  |  |  |
| Email: info@shugg.co.nz     |  |  |  |  |  |
| www.shugg.co.nz             |  |  |  |  |  |