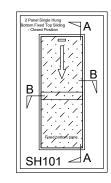

## Vertical sliding single hung window Commercial 2 pane bottom fixed

| Frame Type | APL 80mm Shop front | Drawing name  | SH101-CA5   | Scale     | 1:2 |
|------------|---------------------|---------------|-------------|-----------|-----|
| Section    | A:A & B:B           | Date drawn    | 14-09-21    | Revision  | 001 |
| Notes      | -                   | Window style  | Single Hung |           |     |
| Notes      | -                   | Window format | Commercial  |           |     |
| Notes      | _                   | Glazing       | Single      | Thickness | 8mm |