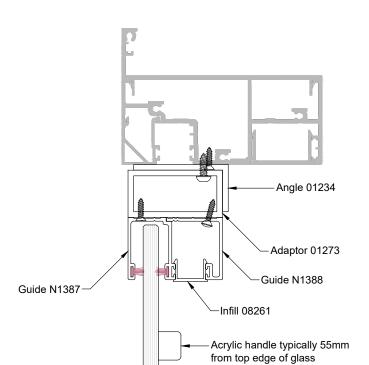

## Features:

Sashless pane of glass moves within it's own plane

Bottom fixed, top sliding pane

Bottom pane fixed to prevent egress to outside areas

Fits most aluminium frame profiles

Can be used as a barrier (conditions apply)

Can be retrofitted

Removable midseal closes off winter draughts

Lock open position provides secure ventilation

Opening wand available when lift may be out of reach

## Specifications:

Frame height from 1500mm

Frame width from 1150mm

Laminated, toughened or Low E glass available as standard

Most powder coated and anodised aluminium finishes available as standard

| Neotechnical Industries Ltd |  |  |  |  |  |
|-----------------------------|--|--|--|--|--|
| 9 McDonald St, Sandringham, |  |  |  |  |  |
| Auckland.                   |  |  |  |  |  |
| Phone: 09 815 0481          |  |  |  |  |  |
| Email: info@shugg.co.nz     |  |  |  |  |  |
| www.shugg.co.nz             |  |  |  |  |  |