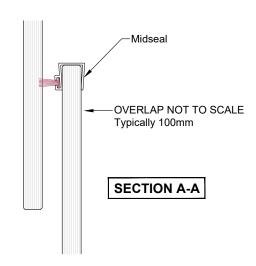

Can be retrofitted

Removable midseal closes off winter draughts

Lock open position provides secure ventilation

Opening wand available when lift may be out of reach