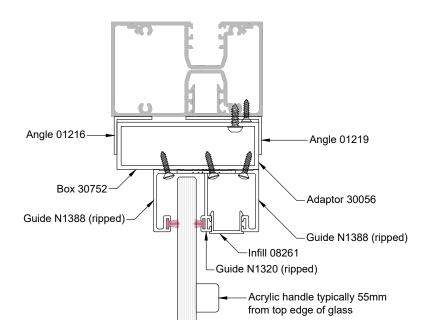

## Vertical sliding single hung window Commercial 2 pane bottom fixed

## Features:

Sashless pane of glass moves within it's own plane

Bottom fixed, top sliding pane

Bottom pane fixed to prevent egress to outside areas

Fits most aluminium frame profiles

Can be used as a barrier (conditions apply)

Can be retrofitted

Removable midseal closes off winter draughts

Lock open position provides secure ventilation

Opening wand available when lift may be out of reach

## Specifications:

Frame height from 1500mm

Frame width from 1150mm

Laminated, toughened or Low E glass available as standard

Most powder coated and anodised aluminium finishes available as standard

| Neotechnical Industries Ltd |  |  |  |  |  |
|-----------------------------|--|--|--|--|--|
| 9 McDonald St, Sandringham, |  |  |  |  |  |
| Auckland.                   |  |  |  |  |  |
| Phone: 09 815 0481          |  |  |  |  |  |
| Email: info@shugg.co.nz     |  |  |  |  |  |
| www.shugg.co.nz             |  |  |  |  |  |