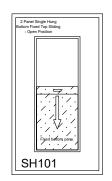

## Vertical sliding single hung window Commercial 2 pane bottom fixed

## Features:

Sashless pane of glass moves within it's own plane

Bottom fixed, top sliding pane

Bottom pane fixed to prevent egress to outside areas

Fits most aluminium frame profiles

Can be used as a barrier (conditions apply)

Can be retrofitted

Removable midseal closes off winter draughts

Lock open position provides secure ventilation

Opening wand available when lift may be out of reach

## Specifications:

Frame height from 1500mm

Frame width from 1150mm

Laminated, toughened or Low E glass available as standard

Most powder coated and anodised aluminium finishes available as standard

| Neotechnical Industries Ltd |  |  |  |  |  |
|-----------------------------|--|--|--|--|--|
| 9 McDonald St, Sandringham, |  |  |  |  |  |
| Auckland.                   |  |  |  |  |  |
| Phone: 09 815 0481          |  |  |  |  |  |
| Email: info@shugg.co.nz     |  |  |  |  |  |
| www.shugg.co.nz             |  |  |  |  |  |