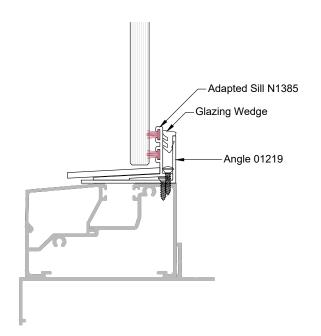

## Vertical sliding single hung window Commercial 2 pane bottom fixed

## Specifications:

Frame height from 1500mm

Frame width from 1150mm

Laminated, toughened or Low E glass available as standard

Most powder coated and anodised aluminium finishes available as standard

| Neotechnical Industries Ltd |  |  |  |  |  |
|-----------------------------|--|--|--|--|--|
| 9 McDonald St, Sandringham, |  |  |  |  |  |
| Auckland.                   |  |  |  |  |  |
| Phone: 09 815 0481          |  |  |  |  |  |
| Email: info@shugg.co.nz     |  |  |  |  |  |
| www.shugg.co.nz             |  |  |  |  |  |