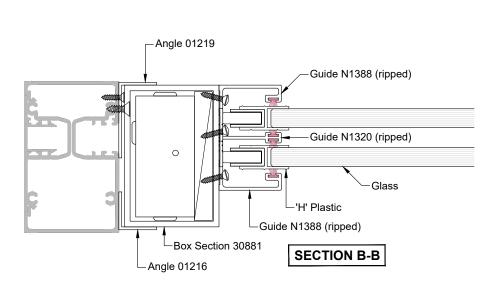

| Frame Type | APL 80mm Shop front | Drawing name  | SH101-CA8   | Scale     | 1:2  |
|------------|---------------------|---------------|-------------|-----------|------|
| Section    | A:A & B:B           | Date drawn    | 14-09-21    | Revision  | 001  |
| Notes      | _                   | Window style  | Single Hung |           |      |
| Notes      | -                   | Window format | Commercial  |           |      |
| Notes      | -                   | Glazing       | Single      | Thickness | 10mm |