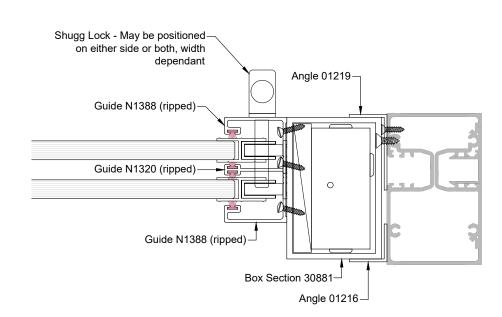

| Frame Type | APL 80mm Shop front | Drawing name  | SH101-CA8   | Scale     | 1:2  |
|------------|---------------------|---------------|-------------|-----------|------|
| Section    | A:A & B:B           | Date drawn    | 14-09-21    | Revision  | 001  |
| Notes      | _                   | Window style  | Single Hung |           |      |
| Notes      | -                   | Window format | Commercial  |           |      |
| Notes      | -                   | Glazing       | Single      | Thickness | 10mm |