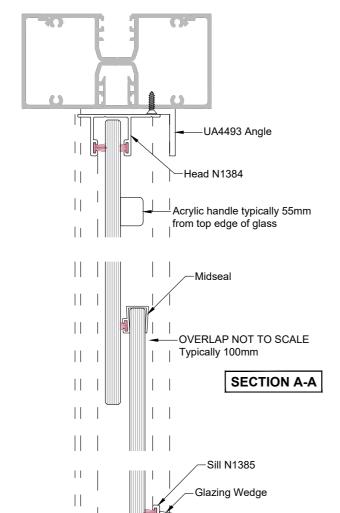

UA4493 Angle

## Features:

Sashless pane of glass moves within it's own plane

Bottom fixed, top sliding pane

Fits most aluminium frame profiles

Can be used as a barrier (conditions apply)

Can be retrofitted

Removable midseal closes off winter draughts

Lock open position provides secure ventilation

Opening wand available when lift may be out of reach