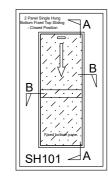

## Vertical sliding single hung window Residential 2 pane bottom fixed

## Features:

Sashless pane of glass moves within it's own plane

Bottom fixed, top sliding pane

Fits most aluminium frame profiles

Can be used as a barrier (conditions apply)

Can be retrofitted

Removable midseal closes off winter draughts