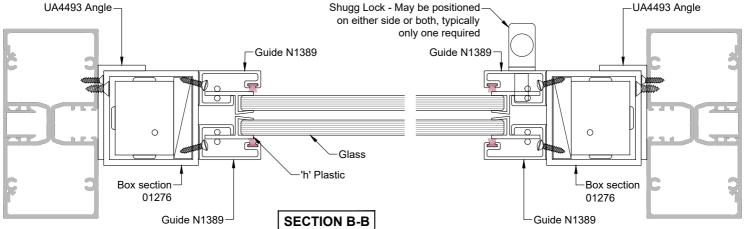

UA4493 Angle

## Neotechnical Industries Ltd 9 McDonald St, Sandringham,

Auckland.
Phone: 09 815 0481
Email: info@shugg.co.nz
www.shugg.co.nz

| Frame Type | APL 100mm Shopfront | Drawing name  | SH101 RA8   | Scale     | 1:2 |
|------------|---------------------|---------------|-------------|-----------|-----|
| Section    | A:A & B:B           | Date drawn    | 11-08-21    | Revision  | 001 |
| Notes      | -                   | Window style  | Single Hung |           |     |
| Notes      | -                   | Window format | Residential |           |     |
| Notes      | -                   | Glazing       | Single      | Thickness | 8mm |