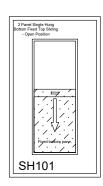

## Features:

Sashless pane of glass moves within it's own plane

Bottom fixed, top sliding pane

Fits most aluminium frame profiles

Can be used as a barrier (conditions apply)

Can be retrofitted

Removable midseal closes off winter draughts

Lock open position provides secure ventilation

Opening wand available when lift may be out of reach