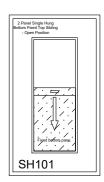

Removable midseal closes off winter draughts

Lock open position provides secure ventilation

Opening wand available when lift may be out of reach