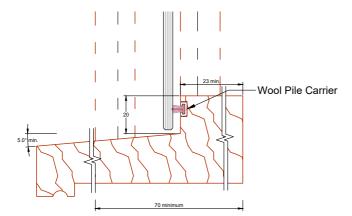

| Timber frame for Shugg | Drawing name        | SH101_TFC1 <sup>Sca</sup>            | le 1:2                                                                                                                                                                                     |
|------------------------|---------------------|--------------------------------------|--------------------------------------------------------------------------------------------------------------------------------------------------------------------------------------------|
| A:A & B:B              | Date drawn          | 11-08-21 Rev                         | ision 001                                                                                                                                                                                  |
| -                      | Window style        | Single Hung                          |                                                                                                                                                                                            |
| -                      | Window format       | Residential                          |                                                                                                                                                                                            |
| -                      | Glazing             | Single                               | 5mm                                                                                                                                                                                        |
|                        | A:A & B:B<br>-<br>- | A:A & B:B  - Window style  - Glazing | A:A & B:B  Date drawn  Third in the for Shugg  Date drawn  Third in the for Shugg  Date drawn  Third in the for Shugg  Part of Shift of FC I  Rev  Single Hung  Window format  Residential |