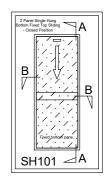

## Vertical sliding single hung window Residential 2 pane bottom fixed

## Features:

Sashless pane of glass moves within it's own plane

Bottom fixed, top sliding pane

Aluminium profiles hidden within timber covers

Can be used as a barrier (conditions apply)

Can be retrofitted

(frames may need to be adapted to suit)