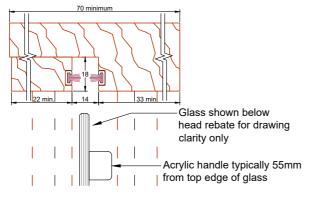

Removable midseal closes off winter draughts

Lock open position provides secure ventilation

Opening wand available when lift may be out of reach