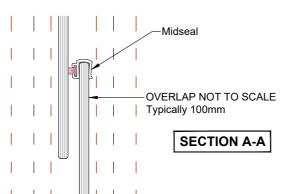

Removable midseal closes off winter draughts

Lock open position provides secure ventilation

Opening wand available when lift may be out of reach