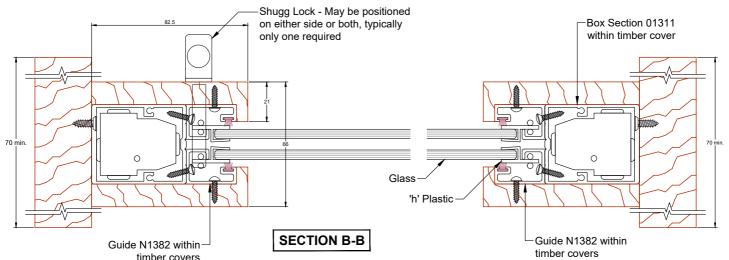

| Timber frame for Shugg | Drawing name        | SH101_TFC1 <sup>Sca</sup>            | le 1:2                                                                                                                                                                                     |
|------------------------|---------------------|--------------------------------------|--------------------------------------------------------------------------------------------------------------------------------------------------------------------------------------------|
| A:A & B:B              | Date drawn          | 11-08-21 Rev                         | ision 001                                                                                                                                                                                  |
| -                      | Window style        | Single Hung                          |                                                                                                                                                                                            |
| -                      | Window format       | Residential                          |                                                                                                                                                                                            |
| -                      | Glazing             | Single                               | 5mm                                                                                                                                                                                        |
|                        | A:A & B:B<br>-<br>- | A:A & B:B  - Window style  - Glazing | A:A & B:B  Date drawn  Third in the for Shugg  Date drawn  Third in the for Shugg  Date drawn  Third in the for Shugg  Part of Shift of FC I  Rev  Single Hung  Window format  Residential |