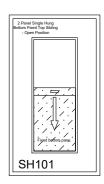

Removable midseal closes off winter draughts

Lock open position provides secure ventilation

Opening wand available when lift may be out of reach