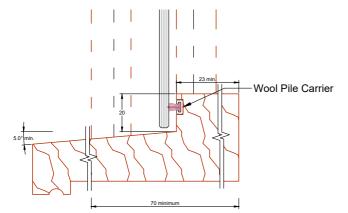

| Shugg Lock - May be pos<br>on either side or both, typ<br>only one required | bitioned Box Section 01311 within timber cover |
|-----------------------------------------------------------------------------|------------------------------------------------|
|                                                                             | 70 min.                                        |
| 70 min.                                                                     | Glass 'h' Plastic                              |
| Guide N1382 within timber covers                                            | Guide N1382 within timber covers               |