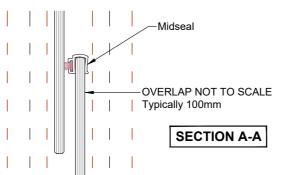

Removable midseal closes off winter draughts

Lock open position provides secure ventilation

Opening wand available when lift may be out of reach

| Frame Type | Timber frame for Shugg | Drawing name  | SH101 TFC2 <sup>Scale</sup> | 1:2 |
|------------|------------------------|---------------|-----------------------------|-----|
| Section    | A:A & B:B              | Date drawn    | 11-08-21 Revision           | 001 |
| Notes      | -                      | Window style  | Single Hung                 |     |
| Notes      | -                      | Window format | Residential                 |     |
| Notes      | -                      | Glazing       | Single Thickness            | 6mm |