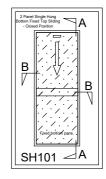

## Vertical sliding single hung window Residential 2 pane bottom fixed

## Features:

Sashless pane of glass moves within it's own plane

Bottom fixed, top sliding pane

Aluminium profiles hidden within timber covers

Can be used as a barrier (conditions apply)

Can be retrofitted

(frames may need to be adapted to suit)