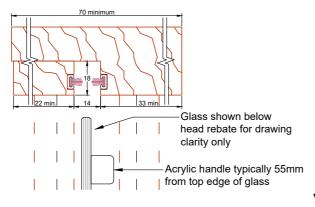

| Shugg Lock - May be pos<br>on either side or both, typ<br>only one required | bitioned Box Section 01311 within timber cover |
|-----------------------------------------------------------------------------|------------------------------------------------|
|                                                                             | 70 min.                                        |
| 70 min.                                                                     | Glass 'h' Plastic                              |
| Guide N1382 within timber covers                                            | Guide N1382 within timber covers               |