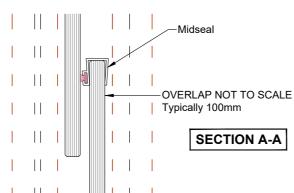

Removable midseal closes off winter draughts

Lock open position provides secure ventilation

Opening wand available when lift may be out of reach