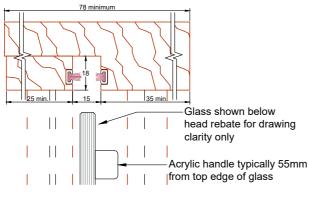

## Specifications:

Curved and/or raking heads available

Frame height from 600mm

Frame width from 400mm

Annealed, laminated, toughened or Low E glass available as standard

Most powder coated and anodised aluminium finishes available as standard