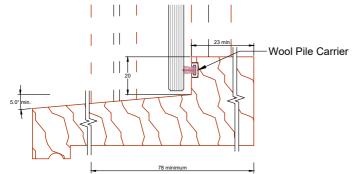

## Specifications:

Curved and/or raking heads available

Frame height from 600mm

Frame width from 400mm

Annealed, laminated, toughened or Low E glass available as standard

Most powder coated and anodised aluminium finishes available as standard