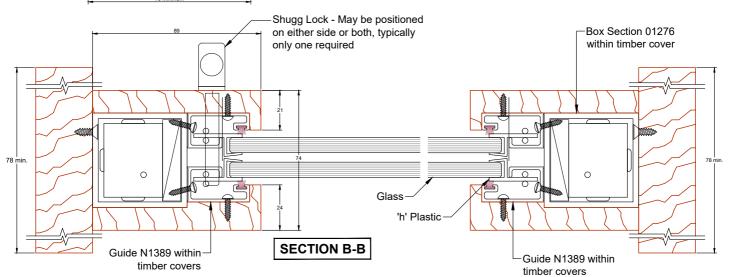

## Features:

Sashless pane of glass moves within it's own plane

Bottom fixed, top sliding pane

Aluminium profiles hidden within timber covers

Can be used as a barrier (conditions apply)

Can be retrofitted

(frames may need to be adapted to suit)

Removable midseal closes off winter draughts

Lock open position provides secure ventilation

Opening wand available when lift may be out of reach

Neotechnical Industries Ltd
9 McDonald St, Sandringham,
Auckland.
Phone: 09 815 0481
Email: info@shugg.co.nz
www.shugg.co.nz

| Timber frame for Shugg | Drawing name        | SH101_TFC4 <sup>Scale</sup>          | 1:2                                                                            |
|------------------------|---------------------|--------------------------------------|--------------------------------------------------------------------------------|
| A:A & B:B              | Date drawn          | 11-08-21 Revision                    | 001                                                                            |
| -                      | Window style        | Single Hung                          |                                                                                |
| -                      | Window format       | Residential                          |                                                                                |
| -                      | Glazing             | Single Thickness                     | 8mm                                                                            |
|                        | A:A & B:B<br>-<br>- | A:A & B:B  - Window style  - Glazing | A:A & B:B  Date drawn 11-08-21  Revision Single Hung Window format Residential |