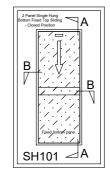

## Vertical sliding single hung window Residential 2 pane bottom fixed

## Features:

Sashless pane of glass moves within it's own plane

Bottom fixed, top sliding pane

Aluminium profiles hidden within timber covers

Can be used as a barrier (conditions apply)

Can be retrofitted

(frames may need to be adapted to suit)