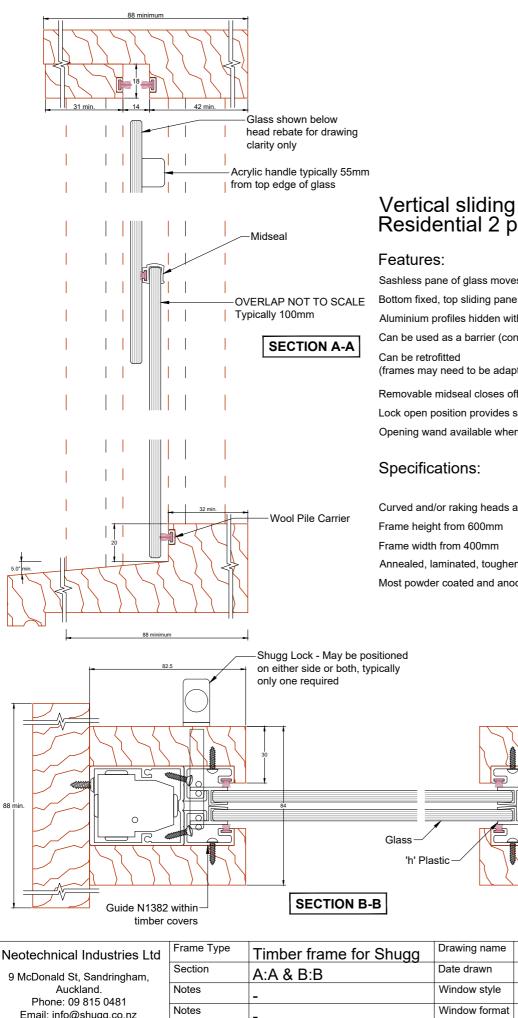

## Vertical sliding single hung window Residential 2 pane bottom fixed

Sashless pane of glass moves within it's own plane Aluminium profiles hidden within timber covers

Can be used as a barrier (conditions apply)

(frames may need to be adapted to suit)

Removable midseal closes off winter draughts

Lock open position provides secure ventilation

Opening wand available when lift may be out of reach

Curved and/or raking heads available

Annealed, laminated, toughened or Low E glass available as standard Most powder coated and anodised aluminium finishes available as standard

Details subject to change without notice. Exterior frames by others, Neotechnical Industries Ltd does not own the rights to exterior frames shown and are indicative only. All other details © Neotechnical Industries Ltd, not to be reproduced, altered or distributed in any form without permission.