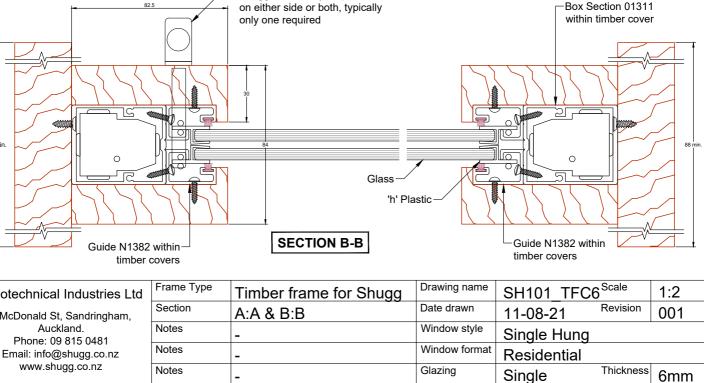

## Vertical sliding single hung window Residential 2 pane bottom fixed

Sashless pane of glass moves within it's own plane Aluminium profiles hidden within timber covers

Can be used as a barrier (conditions apply)

(frames may need to be adapted to suit)

Removable midseal closes off winter draughts

Lock open position provides secure ventilation

Opening wand available when lift may be out of reach

Curved and/or raking heads available

Annealed, laminated, toughened or Low E glass available as standard Most powder coated and anodised aluminium finishes available as standard

Details subject to change without notice. Exterior frames by others, Neotechnical Industries Ltd does not own the rights to exterior frames shown and are indicative only. All other details © Neotechnical Industries Ltd, not to be reproduced, altered or distributed in any form without permission.