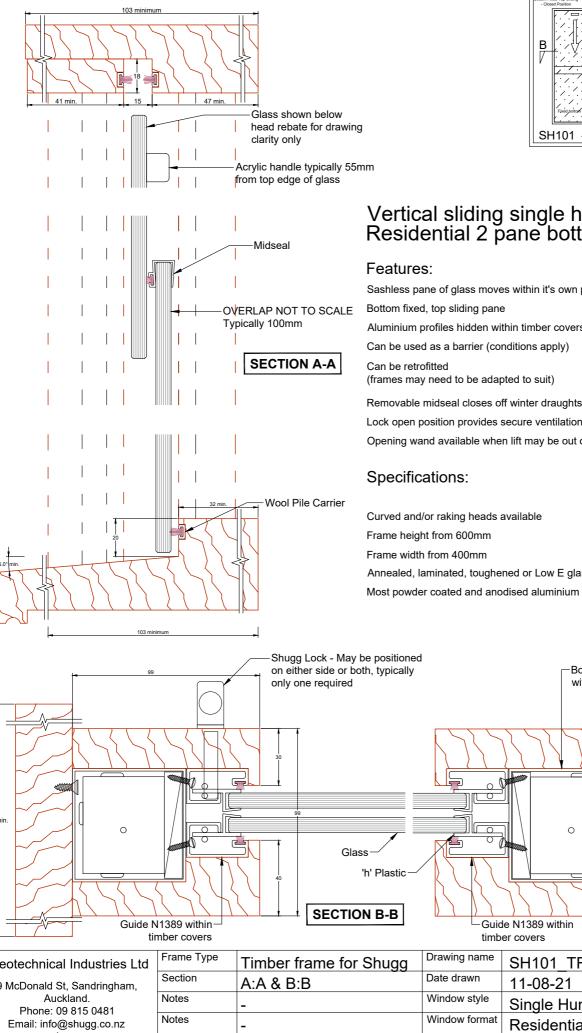

## Vertical sliding single hung window Residential 2 pane bottom fixed

Sashless pane of glass moves within it's own plane Aluminium profiles hidden within timber covers Can be used as a barrier (conditions apply)

Removable midseal closes off winter draughts

Opening wand available when lift may be out of reach

Curved and/or raking heads available

Annealed, laminated, toughened or Low E glass available as standard Most powder coated and anodised aluminium finishes available as standard