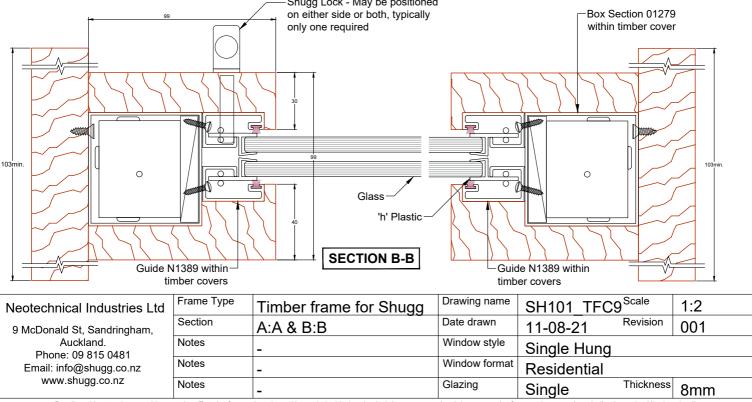

## Vertical sliding single hung window Residential 2 pane bottom fixed

Sashless pane of glass moves within it's own plane Aluminium profiles hidden within timber covers Can be used as a barrier (conditions apply)

Removable midseal closes off winter draughts

Opening wand available when lift may be out of reach

Curved and/or raking heads available

Annealed, laminated, toughened or Low E glass available as standard Most powder coated and anodised aluminium finishes available as standard