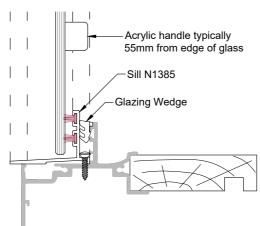

## Features:

Sashless pane of glass moves within it's own plane

Top fixed, bottom sliding pane

Fits most aluminium frame profiles

Ideal for reception areas or serveries

Can be retrofitted

Removable midseal to allow area to breathe

## Specifications:

Curved and/or raking heads available

Frame height from 600mm

Frame width from 400mm

Annealed, laminated, toughened or Low E glass available as standard

Most powder coated and anodised aluminium finishes available as standard