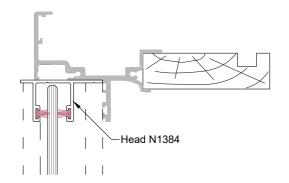

## Vertical sliding single hung window Residential 2 pane top fixed

## Features:

Sashless pane of glass moves within it's own plane

Top fixed, bottom sliding pane

Fits most aluminium frame profiles

Ideal for reception areas or serveries

Can be retrofitted

Removable midseal to allow area to breathe

Lock open position provides secure pass through



## Specifications:

Curved and/or raking heads available

Frame height from 600mm

Frame width from 400mm

Annealed, laminated, toughened or Low E glass available as standard

Most powder coated and anodised aluminium finishes available as standard



## Neotechnical Industries Ltd

9 McDonald St, Sandringham, Auckland. Phone: 09 815 0481 Email: info@shugg.co.nz www.shugg.co.nz

| Frame Type | APL Metro | Drawing name  | SH102 RA1