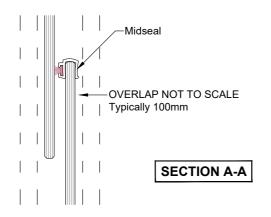

## Features:

Sashless pane of glass moves within it's own plane

Top fixed, bottom sliding pane

Fits most aluminium frame profiles

Ideal for reception areas or serveries

Can be retrofitted

Removable midseal to allow area to breathe