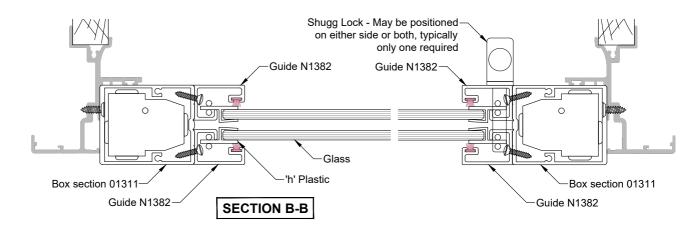

## Features:

Sashless pane of glass moves within it's own plane

Top fixed, bottom sliding pane

Fits most aluminium frame profiles

Ideal for reception areas or serveries

Can be retrofitted

Removable midseal to allow area to breathe

Lock open position provides secure pass through