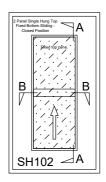

## Vertical sliding single hung window Residential 2 pane top fixed

## Features:

Sashless pane of glass moves within it's own plane

Top fixed, bottom sliding pane

Fits most aluminium frame profiles

Ideal for reception areas or serveries

Can be retrofitted

Removable midseal to allow area to breathe