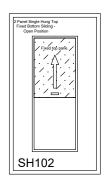

## Vertical sliding single hung window Residential 2 pane top fixed

## Features:

Sashless pane of glass moves within it's own plane

Top fixed, bottom sliding pane

Fits most aluminium frame profiles

Ideal for reception areas or serveries

Can be retrofitted

Removable midseal to allow area to breathe

Lock open position provides secure pass through



## Specifications:

Curved and/or raking heads available

Frame height from 600mm

Frame width from 400mm

Annealed, laminated, toughened or Low E glass available as standard

Most powder coated and anodised aluminium finishes available as standard



## Neotechnical Industries Ltd

9 McDonald St, Sandringham, Auckland. Phone: 09 815 0481 Email: info@shugg.co.nz www.shugg.co.nz

| Frame Type | APL Metro | Drawing name  | SH102 RA1   |