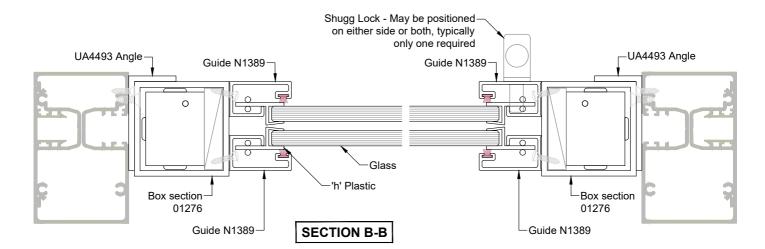

## Features:

Sashless pane of glass moves within it's own plane

Top fixed, bottom sliding pane

Fits most aluminium frame profiles

Ideal for reception areas or serveries

Can be retrofitted

Removable midseal to allow area to breathe

## Specifications:

Curved and/or raking heads available

Frame height from 600mm

Frame width from 400mm

Annealed, laminated, toughened or Low E glass available as standard

Most powder coated and anodised aluminium finishes available as standard