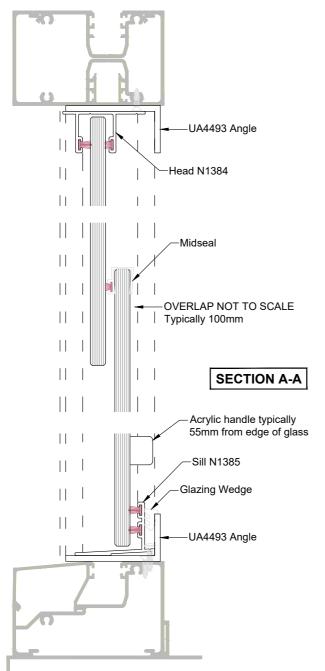

## Features:

Sashless pane of glass moves within it's own plane

Top fixed, bottom sliding pane

Fits most aluminium frame profiles

Ideal for reception areas or serveries

Can be retrofitted

Removable midseal to allow area to breathe

## Specifications:

Curved and/or raking heads available

Frame height from 600mm

Frame width from 400mm

Annealed, laminated, toughened or Low E glass available as standard

Most powder coated and anodised aluminium finishes available as standard