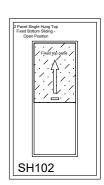

## Vertical sliding single hung window Residential 2 pane top fixed

## Features:

Sashless pane of glass moves within it's own plane

Top fixed, bottom sliding pane

Fits most aluminium frame profiles

Ideal for reception areas or serveries

Can be retrofitted

Removable midseal to allow area to breathe

Lock open position provides secure pass through