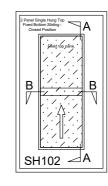

## Vertical sliding single hung window Residential 2 pane top fixed

## Features:

Sashless pane of glass moves within it's own plane

Top fixed, bottom sliding pane

Fits most aluminium frame profiles

Ideal for reception areas or serveries

Can be retrofitted

Removable midseal to allow area to breathe

Lock open position provides secure pass through