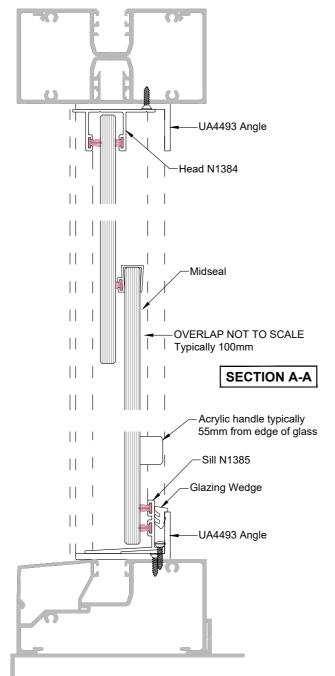

## Features:

Sashless pane of glass moves within it's own plane

Top fixed, bottom sliding pane

Fits most aluminium frame profiles

Ideal for reception areas or serveries

Can be retrofitted

Removable midseal to allow area to breathe

Lock open position provides secure pass through

## Specifications:

Curved and/or raking heads available

Frame height from 600mm

Frame width from 400mm

Annealed, laminated, toughened or Low E glass available as standard

Most powder coated and anodised aluminium finishes available as standard