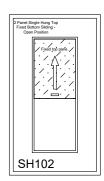

1:2

001

8mm

## Vertical sliding single hung window Residential 2 pane top fixed

## Features:

Sashless pane of glass moves within it's own plane

Top fixed, bottom sliding pane

Fits most aluminium frame profiles

Ideal for reception areas or serveries

Can be retrofitted

Removable midseal to allow area to breathe

Lock open position provides secure pass through

## Specifications:

Curved and/or raking heads available

Frame height from 600mm

Frame width from 400mm

Annealed, laminated, toughened or Low E glass available as standard

Most powder coated and anodised aluminium finishes available as standard



## Neotechnical Industries Ltd

9 McDonald St, Sandringham, Auckland. Phone: 09 815 0481 Email: info@shugg.co.nz

www.shugg.co.nz

| Frame Type | APL 100mm Shopfront | Drawing