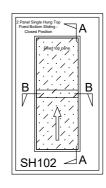

## Vertical sliding single hung window Residential 2 pane top fixed

## Features:

Sashless pane of glass moves within it's own plane

Top fixed, bottom sliding pane

Fits most aluminium frame profiles

Ideal for reception areas or serveries

Can be retrofitted

Removable midseal to allow area to breathe