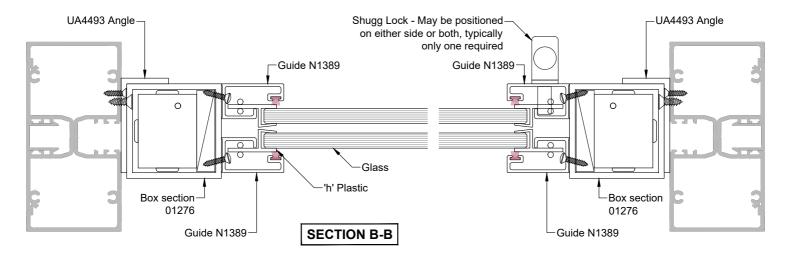

## Features:

Sashless pane of glass moves within it's own plane

Top fixed, bottom sliding pane

Fits most aluminium frame profiles

Ideal for reception areas or serveries

Can be retrofitted

Removable midseal to allow area to breathe

## Specifications:

Curved and/or raking heads available

Frame height from 600mm

Frame width from 400mm

Annealed, laminated, toughened or Low E glass available as standard

Most powder coated and anodised aluminium finishes available as standard