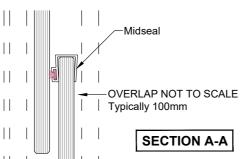

## Features:

Sashless pane of glass moves within it's own plane

Top fixed, bottom sliding pane

Fits most aluminium frame profiles

Ideal for reception areas or serveries

Can be retrofitted

Removable midseal to allow area to breathe