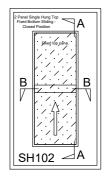

## Vertical sliding single hung window Residential 2 pane top fixed

## Features:

Sashless pane of glass moves within it's own plane

Top fixed, bottom sliding pane

Fits most aluminium frame profiles

Ideal for reception areas or serveries

Can be retrofitted

Removable midseal to allow area to breathe