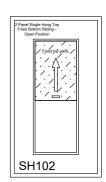

## Vertical sliding single hung window Residential 2 pane top fixed

## Features:

Sashless pane of glass moves within it's own plane

Top fixed, bottom sliding pane

Fits most aluminium frame profiles

Ideal for reception areas or serveries

Can be retrofitted

Removable midseal to allow area to breathe

Lock open position provides secure pass through



## Specifications:

Curved and/or raking heads available

Frame height from 600mm

Frame width from 400mm

Annealed, laminated, toughened or Low E glass available as standard

Most powder coated and anodised aluminium finishes available as standard



Neotechnical Industries Ltd

9 McDonald St, Sandringham,
Auckland.
Phone: 09 815 0481
Email: info@shugg.co.nz
www.shugg.co.nz

| Frame Type | APL 106mm Architectural | Drawing name  | SH