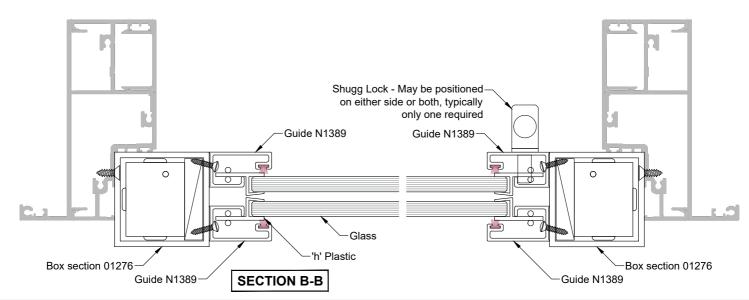

## Vertical sliding single hung window Residential 2 pane top fixed

## Features:

Sashless pane of glass moves within it's own plane

Top fixed, bottom sliding pane

Fits most aluminium frame profiles

Ideal for reception areas or serveries

Can be retrofitted

Removable midseal to allow area to breathe

Lock open position provides secure pass through



## Specifications:

Curved and/or raking heads available

Frame height from 600mm

Frame width from 400mm

Annealed, laminated, toughened or Low E glass available as standard

Most powder coated and anodised aluminium finishes available as standard



Neotechnical Industries Ltd

9 McDonald St, Sandringham,
Auckland.
Phone: 09 815 0481
Email: info@shugg.co.nz
www.shugg.co.nz

| Frame Type | APL 106mm Architectural | Drawing name  | SH102 RA9   | Scale     | 1:2 |
|------------|-------------------------|---------------|-------------|-----------|-----|
| Section    | A:A & B:B               | Date drawn    | 11-08-21    | Revision  | 001 |
| Notes      | -                       | Window style  | Single Hung |           |     |
| Notes      | -                       | Window format | Residential |           |     |
| Notes      | -                       | Glazing       | Single      | Thickness | 8mm |