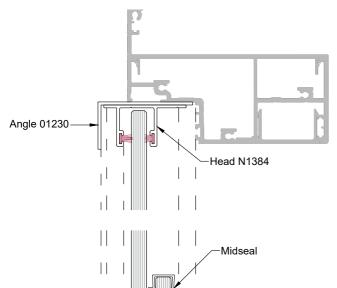

## Features:

Sashless pane of glass moves within it's own plane

Top fixed, bottom sliding pane

Fits most aluminium frame profiles

Ideal for reception areas or serveries

Can be retrofitted

Removable midseal to allow area to breathe

## Specifications:

Curved and/or raking heads available

Frame height from 600mm

Frame width from 400mm

Annealed, laminated, toughened or Low E glass available as standard

Most powder coated and anodised aluminium finishes available as standard