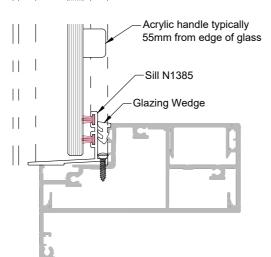

## Specifications:

Curved and/or raking heads available

Frame height from 600mm

Frame width from 400mm

Annealed, laminated, toughened or Low E glass available as standard

Most powder coated and anodised aluminium finishes available as standard