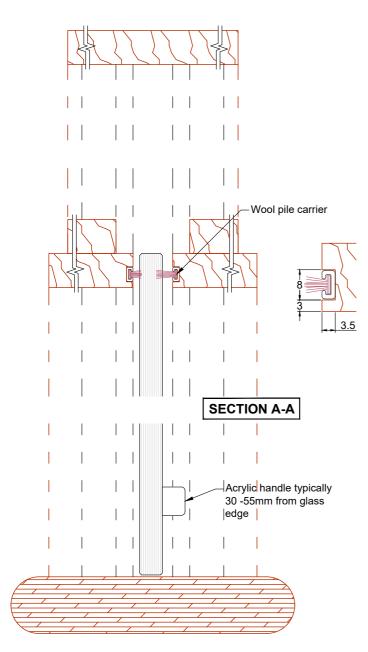

| Neotechnical Industries Ltd                                                                                  | Frame Type | Timber    | Drawing name  | SH105_CT3   | Scale     | 1:2  |
|--------------------------------------------------------------------------------------------------------------|------------|-----------|---------------|-------------|-----------|------|
| 9 McDonald St, Sandringham,<br>Auckland.<br>Phone: 09 815 0481<br>Email: info@shugg.co.nz<br>www.shugg.co.nz | Section    | A:A & B:B | Date drawn    | 11-08-21    | Revision  | 001  |
|                                                                                                              | Notes      | -         | Window style  | Single Hung |           |      |
|                                                                                                              | Notes      | -         | Window format | Commercial  |           |      |
|                                                                                                              | Notes      | -         | Glazing       | Single      | Thickness | 12mm |