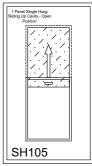

## Features:

Sashless pane of glass moves within it's own plane

Sliding pane moves upwards into wall or ceiling cavity

Ideal for reception areas or serveries

Neotec recommends a removable access panel for future maintenance should it be required.

Lock open position provides secure pass through