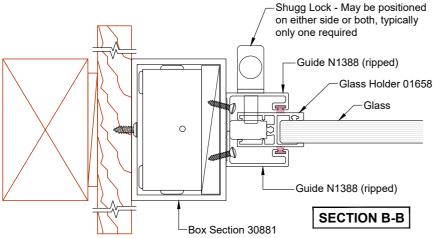

| Neotechnical Industries Ltd                                                                                  | Frame Type | Timber    | Drawing name  | SH105_CT3   | Scale     | 1:2  |
|--------------------------------------------------------------------------------------------------------------|------------|-----------|---------------|-------------|-----------|------|
| 9 McDonald St, Sandringham,<br>Auckland.<br>Phone: 09 815 0481<br>Email: info@shugg.co.nz<br>www.shugg.co.nz | Section    | A:A & B:B | Date drawn    | 11-08-21    | Revision  | 001  |
|                                                                                                              | Notes      | -         | Window style  | Single Hung |           |      |
|                                                                                                              | Notes      | -         | Window format | Commercial  |           |      |
|                                                                                                              | Notes      | -         | Glazing       | Single      | Thickness | 12mm |