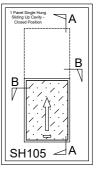

## Features:

Sashless pane of glass moves within it's own plane

Sliding pane moves upwards into wall or ceiling cavity

Ideal for reception areas or serveries

Neotec recommends a removable access panel for future maintenance should it be required.

Lock open position provides secure pass through