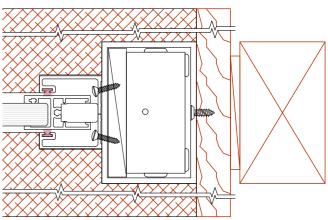

## Vertical sliding single hung window Residential cavity slider

## Features:

Sashless pane of glass moves within it's own plane

Sliding pane moves upwards into wall or ceiling cavity

Ideal for reception areas or serveries

Neotec recommends a removable access panel for future maintenance should it be required.

## Specifications:

Curved and/or raking heads available

Frame height from 600mm

Frame width from 400mm

Annealed, laminated, toughened or Low E glass available as standard

Most powder coated and anodised aluminium finishes available as standard

| Neotechnical Industries Ltd                                                                                  | Frame Type | Timber    | Drawing name  | SH105_CT3   | Scale     | 1:2  |
|--------------------------------------------------------------------------------------------------------------|------------|-----------|---------------|-------------|-----------|------|
| 9 McDonald St, Sandringham,<br>Auckland.<br>Phone: 09 815 0481<br>Email: info@shugg.co.nz<br>www.shugg.co.nz | Section    | A:A & B:B | Date drawn    | 11-08-21    | Revision  | 001  |
|                                                                                                              | Notes      | -         | Window style  | Single Hung |           |      |
|                                                                                                              | Notes      | -         | Window format | Commercial  |           |      |
|                                                                                                              | Notes      | -         | Glazing       | Single      | Thickness | 12mm |