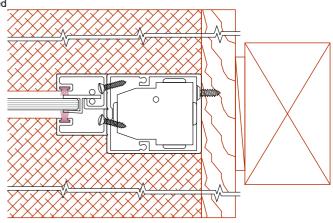

## Vertical sliding single hung window Residential cavity slider

## Features:

Sashless pane of glass moves within it's own plane

Sliding pane moves upwards into wall or ceiling cavity

Ideal for reception areas or serveries

Neotec recommends a removable access panel for future maintenance should it be required.

## Specifications:

Curved and/or raking heads available

Frame height from 600mm

Frame width from 400mm

Annealed, laminated, toughened or Low E glass available as standard

Most powder coated and anodised aluminium finishes available as standard

| Neotechnical Industries Ltd                                                                                  | Frame Type | Timber    | Drawing name  | SH105_RT1   | Scale     | 1:2 |
|--------------------------------------------------------------------------------------------------------------|------------|-----------|---------------|-------------|-----------|-----|
| 9 McDonald St, Sandringham,<br>Auckland.<br>Phone: 09 815 0481<br>Email: info@shugg.co.nz<br>www.shugg.co.nz | Section    | A:A & B:B | Date drawn    | 11-08-21    | Revision  | 001 |
|                                                                                                              | Notes      | -         | Window style  | Single Hung |           |     |
|                                                                                                              | Notes      | -         | Window format | Residential |           |     |
|                                                                                                              | Notes      | -         | Glazing       | Single      | Thickness | 6mm |