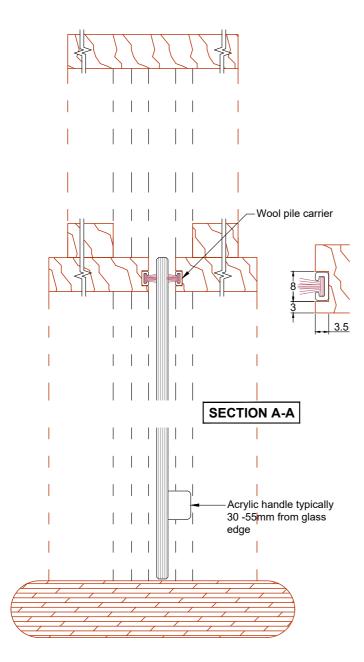

| Neotechnical Industries Ltd                                                                                  | Frame Type | Timber    | Drawing name  | SH105_RT1   | Scale     | 1:2 |
|--------------------------------------------------------------------------------------------------------------|------------|-----------|---------------|-------------|-----------|-----|
| 9 McDonald St, Sandringham,<br>Auckland.<br>Phone: 09 815 0481<br>Email: info@shugg.co.nz<br>www.shugg.co.nz | Section    | A:A & B:B | Date drawn    | 11-08-21    | Revision  | 001 |
|                                                                                                              | Notes      | -         | Window style  | Single Hung |           |     |
|                                                                                                              | Notes      | -         | Window format | Residential |           |     |
|                                                                                                              | Notes      | -         | Glazing       | Single      | Thickness | 6mm |