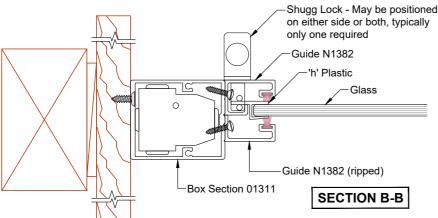

| Neotechnical Industries Ltd                                                                                  | Frame Type | Timber    | Drawing name  | SH105_RT1   | Scale     | 1:2 |
|--------------------------------------------------------------------------------------------------------------|------------|-----------|---------------|-------------|-----------|-----|
| 9 McDonald St, Sandringham,<br>Auckland.<br>Phone: 09 815 0481<br>Email: info@shugg.co.nz<br>www.shugg.co.nz | Section    | A:A & B:B | Date drawn    | 11-08-21    | Revision  | 001 |
|                                                                                                              | Notes      | -         | Window style  | Single Hung |           |     |
|                                                                                                              | Notes      | -         | Window format | Residential |           |     |
|                                                                                                              | Notes      | -         | Glazing       | Single      | Thickness | 6mm |