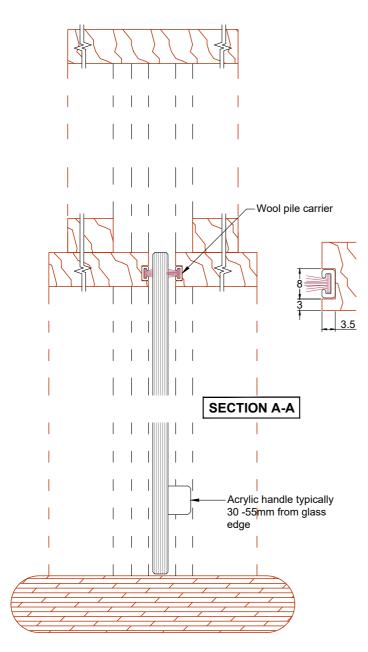

## Vertical sliding single hung window Residential cavity slider

## Features:

Sashless pane of glass moves within it's own plane

Sliding pane moves upwards into wall or ceiling cavity

Ideal for reception areas or serveries

Neotec recommends a removable access panel for future maintenance should it be required.

## Specifications:

Curved and/or raking heads available

Frame height from 600mm

Frame width from 400mm

Annealed, laminated, toughened or Low E glass available as standard

Most powder coated and anodised aluminium finishes available as standard