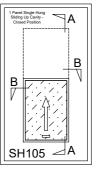

## Vertical sliding single hung window Residential cavity slider

## Features:

Sashless pane of glass moves within it's own plane

Sliding pane moves upwards into wall or ceiling cavity

Ideal for reception areas or serveries

Neotec recommends a removable access panel for future maintenance should it be required.

Lock open position provides secure pass through