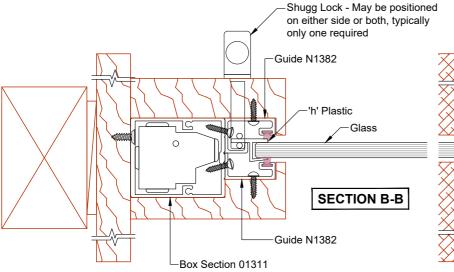

## Vertical sliding single hung window Residential cavity slider

## Features:

Sashless pane of glass moves within it's own plane

Sliding pane moves upwards into wall or ceiling cavity

Ideal for reception areas or serveries

Neotec recommends a removable access panel for future maintenance should it be required.

## Specifications:

Curved and/or raking heads available

Frame height from 600mm

Frame width from 400mm

Annealed, laminated, toughened or Low E glass available as standard

Most powder coated and anodised aluminium finishes available as standard