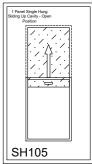

## Vertical sliding single hung window Residential cavity slider

## Features:

Sashless pane of glass moves within it's own plane

Sliding pane moves upwards into wall or ceiling cavity

Ideal for reception areas or serveries

Neotec recommends a removable access panel for future maintenance should it be required.

Lock open position provides secure pass through