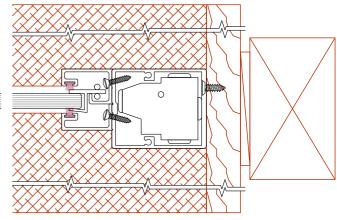

| Neotechnical Industries Ltd                                                                                  | Frame Type | Timber    | Drawing name  | SH105 RTC2  | Scale     | 1:2 |
|--------------------------------------------------------------------------------------------------------------|------------|-----------|---------------|-------------|-----------|-----|
| 9 McDonald St, Sandringham,<br>Auckland.<br>Phone: 09 815 0481<br>Email: info@shugg.co.nz<br>www.shugg.co.nz | Section    | A:A & B:B | Date drawn    | 11-08-21    | Revision  | 001 |
|                                                                                                              | Notes      | -         | Window style  | Single Hung |           |     |
|                                                                                                              | Notes      | -         | Window format | Residential |           |     |
|                                                                                                              | Notes      | -         | Glazing       | Single      | Thickness | 8mm |